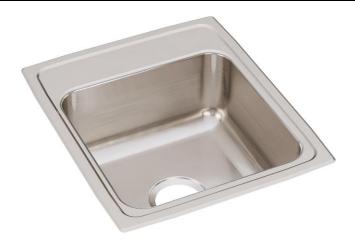

# Elkay Lustertone® Classic Stainless Steel 17" x 20" x 7-5/8" Single Bowl Drop-in Sink with Quick-clip

Model(s) LRQ1720

### PRODUCT SPECIFICATIONS

Elkay Lustertone® Classic Stainless Steel 17" x 20" x 7-5/8" Single Bowl Drop-in Sink with Quick-clip. Sink is manufactured from 18 gauge 304 Stainless Steel with a Lustertone finish, Center drain placement, and Bottom only pads.

| Installation Type:    | Drop-in                             |
|-----------------------|-------------------------------------|
| Material:             | 304 Stainless Steel                 |
| Special Features:     | Quick-Clip Mounting System          |
| Finish:               | Lustertone                          |
| Gauge:                | 18                                  |
| Sound Deadening:      | Bottom only pads                    |
| Number of Bowls:      | 1                                   |
| Sink Dimensions:      | 17" x 20" x 7-5/8"                  |
| Bowl 1 Dimensions:    | 14" x 14" x 7-1/2"                  |
| Drain Size:           | 3-1/2" (89mm)                       |
| Drain Location:       | Center                              |
| Minimum Cabinet Size: | 21"                                 |
| Mounting Hardware:    | Included for 3/4" (19mm) countertop |
| Template Included:    | No                                  |
| Cutout Template #:    | 1000001272                          |