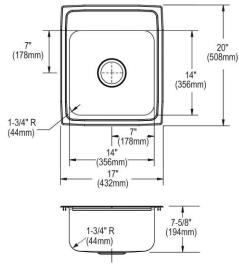

| Installation Type:    | Drop-in                             |
|-----------------------|-------------------------------------|
| Material:             | 304 Stainless Steel                 |
| Special Features:     | Quick-Clip Mounting System          |
| Finish:               | Lustertone                          |
| Gauge:                | 18                                  |
| Sound Deadening:      | Bottom only pads                    |
| Number of Bowls:      | 1                                   |
| Sink Dimensions:      | 17" x 20" x 7-5/8"                  |
| Bowl 1 Dimensions:    | 14" x 14" x 7-1/2"                  |
| Drain Size:           | 3-1/2" (89mm)                       |
| Drain Location:       | Center                              |
| Minimum Cabinet Size: | 21"                                 |
| Mounting Hardware:    | Included for 3/4" (19mm) countertop |
| Template Included:    | No                                  |
| Cutout Template #:    | 1000001272                          |

#### **Cutout Dimensions for Drop-in Installation:**

16-3/8" x 19-3/8" (416mm x 492mm) with 1-1/2" (38mm) corner radius