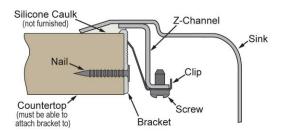

| Installation Type:    | Drop-in                             |
|-----------------------|-------------------------------------|
| Material:             | 304 Stainless Steel                 |
| Special Features:     | Quick-Clip Mounting System          |
| Finish:               | Lustertone                          |
| Gauge:                | 18                                  |
| Sound Deadening:      | Bottom only pads                    |
| Number of Bowls:      | 1                                   |
| Sink Dimensions:      | 17" x 20" x 7-5/8"                  |
| Bowl 1 Dimensions:    | 14" x 14" x 7-1/2"                  |
| Drain Size:           | 3-1/2" (89mm)                       |
| Drain Location:       | Center                              |
| Minimum Cabinet Size: | 21"                                 |
| Mounting Hardware:    | Included for 3/4" (19mm) countertop |
| Template Included:    | No                                  |
| Cutout Template #:    | 1000001272                          |