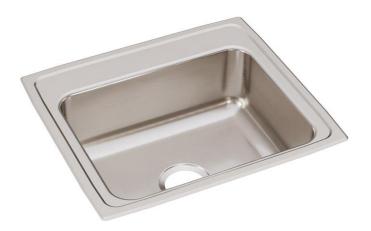

## **PRODUCT SPECIFICATIONS**

Lustertone® Classic Stainless Steel 22" x 19-1/2" x 7-5/8" Single Bowl Drop-in Sink with Quick-clip. Sink is manufactured from 18 gauge 304 Stainless Steel with a Lustertone finish, Center drain placement, and Bottom only pads.

| Installation Type:    | Drop-in                             |
|-----------------------|-------------------------------------|
| Material:             | 304 Stainless Steel                 |
| Special Features:     | Quick-Clip Mounting System          |
| Finish:               | Lustertone                          |
| Gauge:                | 18                                  |
| Sound Deadening:      | Bottom only pads                    |
| Number of Bowls:      | 1                                   |
| Sink Dimensions:      | 22" x 19-1/2" x 7-5/8"              |
| Bowl 1 Dimensions:    | 18" x 14" x 7-1/2"                  |
| Drain Size:           | 3-1/2" (89mm)                       |
| Drain Location:       | Center                              |
| Minimum Cabinet Size: | 27"                                 |
| Mounting Hardware:    | Included for 3/4" (19mm) countertop |
| Template Included:    | No                                  |
| Cutout Template #:    | <u>1000001255</u>                   |