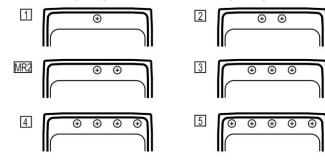

## Hole Drilling Configurations:

1-1/2" (38mm) Diameter Faucet Holes on 4" (102mm) Centers

A Century of Tradition and Quality. For more than 100 years, Elkay has been making innovative products and providing exceptional customer care. We take pride in offering plumbing products that make life easier, inspire change and leave the world a better place.