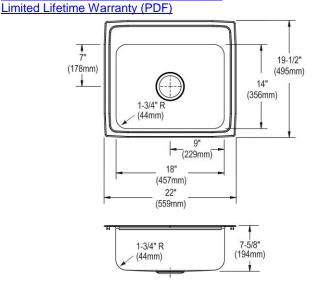

| Installation Type:    | Drop-in                             |
|-----------------------|-------------------------------------|
| Material:             | 304 Stainless Steel                 |
| Special Features:     | Quick-Clip Mounting System          |
| Finish:               | Lustertone                          |
| Gauge:                | 18                                  |
| Sound Deadening:      | Bottom only pads                    |
| Number of Bowls:      | 1                                   |
| Sink Dimensions:      | 22" x 19-1/2" x 7-5/8"              |
| Bowl 1 Dimensions:    | 18" x 14" x 7-1/2"                  |
| Drain Size:           | 3-1/2" (89mm)                       |
| Drain Location:       | Center                              |
| Minimum Cabinet Size: | 27"                                 |
| Mounting Hardware:    | Included for 3/4" (19mm) countertop |
| Template Included:    | No                                  |
| Cutout Template #:    | <u>1000001255</u>                   |

## **Cutout Dimensions for Drop-in Installation:**

21-3/8" x 18-7/8" (543mm x 479mm) with 1-1/2" (38mm) corner radius

## Hole Drilling Configurations:

1-1/2" (38mm) Diameter Faucet Holes on 4" (102mm) Centers

A Century of Tradition and Quality. For more than 100 years, Elkay has been making innovative products and providing exceptional customer care. We take pride in offering plumbing products that make life easier, inspire change and leave the world a better place.