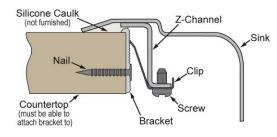

| Installation Type:    | Drop-in                             |
|-----------------------|-------------------------------------|
| Material:             | 304 Stainless Steel                 |
| Special Features:     | Quick-Clip Mounting System          |
| Finish:               | Lustertone                          |
| Gauge:                | 18                                  |
| Sound Deadening:      | Bottom only pads                    |
| Number of Bowls:      | 1                                   |
| Sink Dimensions:      | 22" x 19-1/2" x 7-5/8"              |
| Bowl 1 Dimensions:    | 18" x 14" x 7-1/2"                  |
| Drain Size:           | 3-1/2" (89mm)                       |
| Drain Location:       | Center                              |
| Minimum Cabinet Size: | 27"                                 |
| Mounting Hardware:    | Included for 3/4" (19mm) countertop |
| Template Included:    | No                                  |
| Cutout Template #:    | <u>1000001255</u>                   |