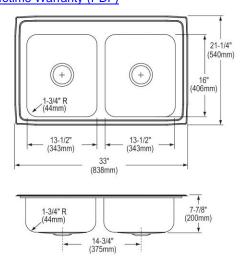

| Installation Type:    | Drop-in                             |
|-----------------------|-------------------------------------|
| Material:             | 304 Stainless Steel                 |
| Special Features:     | Quick-Clip Mounting System          |
| Finish:               | Lustertone                          |
| Gauge:                | 18                                  |
| Sound Deadening:      | Sides and Bottom pads               |
| Number of Bowls:      | 2                                   |
| Sink Dimensions:      | 33" x 21-1/4" x 7-7/8"              |
| Bowl 1 Dimensions:    | 13-1/2" x 16" x 7-3/4"              |
| Bowl 2 Dimensions:    | 13-1/2" x 16" x 7-3/4"              |
| Drain Size:           | 3-1/2" (89mm)                       |
| Drain Location:       | Center                              |
| Minimum Cabinet Size: | 36"                                 |
| Mounting Hardware:    | Included for 3/4" (19mm) countertop |
| Template Included:    | No                                  |
| Cutout Template #:    | 1000001288                          |

#### **Cutout Dimensions for Drop-in Installation:**

32-3/8" x 20-5/8" (822mm x 524mm) with 1-1/2" (38mm) corner radius