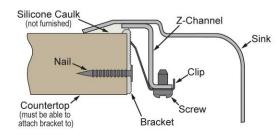

<u>Clean and Care Manual (PDF)</u> <u>Installation Instructions (PDF) - 74180271</u> Limited Lifetime Warranty (PDF)

| PART:    | QTY: |
|----------|------|
| PROJECT: |      |
| CONTACT: |      |
| DATE:    |      |
| NOTES:   |      |
|          |      |