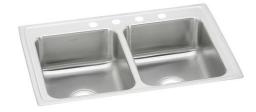

Elkay Lustertone® Classic Stainless Steel 33" x 21-1/4" x 7-7/8" Equal Double Bowl Drop-in Sink with Quick-clip Model(s) LRQ3321

## PRODUCT SPECIFICATIONS

Elkay Lustertone® Classic Stainless Steel 33" x 21-1/4" x 7-7/8" Equal Double Bowl Drop-in Sink with Quick-clip. Sink is manufactured from 18 gauge 304 Stainless Steel with a Lustertone finish, Center drain placement, and Sides and Bottom pads.