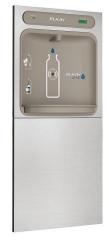

# PRODUCT SPECIFICATIONS

Elkay ezH2O® In-Wall Bottle Filling Station Filtered Non-Refrigerated Stainless. Features shall include Antimicrobial\*, Filtered, Green Ticker™, Hands Free, Laminar Flow, Real Drain, Visual Filter Monitor. Electronic Bottle Filler Sensor activation. Product shall be Wall Mount (Inwall Frame/Plate), for Indoor applications, serving 1 station(s). Unit shall be certified to UL 399 and CAN/CSA C22.2 No. 120.

| Special Features:        | Antimicrobial, Filtered, Green Ticker™, |
|--------------------------|-----------------------------------------|
|                          | Hands Free, Laminar Flow, Real          |
|                          | Drain, Visual Filter Monitor            |
| Finish:                  | Stainless Steel                         |
| Power:                   | 115V/60Hz                               |
| Bubbler Style:           | No Bubbler                              |
| Activation by:           | Electronic Bottle Filler Sensor         |
| Mounting Type:           | Wall Mount (Inwall Frame/Plate)         |
| Chilling Capacity:       | Non-refrigerated                        |
| Full Load Amps           | 1                                       |
| Rated Watts:             | 15                                      |
| Dimensions (L x W x H):  | 19-3/4" x 3-1/2" x 40-13/16"            |
| Approx. Shipping Weight: | 15 lbs.                                 |
| Installation Location:   | Indoor                                  |
| No. of Stations Served:  | 1                                       |

Special Note: Requires mounting frame MFWS100 which is ordered seperately for early installation.

- Visual Filter Monitor: LED Filter Status Indicator for when filter change is necessary.
- Filter is certified to NSF 42 and 53 for lead, cyst, particulate, chlorine, taste and odor reduction. 3,000 gal. capacity.
- Green Ticker: Informs user of number of 20 oz. plastic water bottles saved from waste.
- Laminar flow provides clean fill with minimal splash.
- Key plastic components are manufactured with silver ion antimicrobial agent helping to provide clean, stain- and odor-free surfaces.
- Real Drain System eliminates standing water.