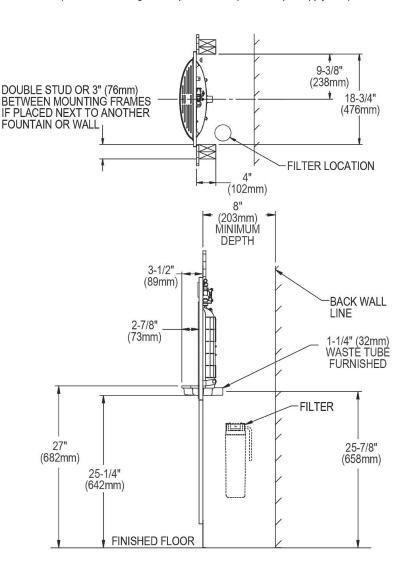

before pulling it out helps to release tube



#### **BOTTLE FILLER SPECIFICATIONS**



# IMPORTANT! INSTALLER PLEASE NOTE:

The grounding of electrical equipment such as telephone, computers, etc., to water lines is a common procedure. This grounding may be in the building or may occur away from the building. This grounding can cause electrical feedback into a water cooler, creating an electrolysis which causes a metallic taste or causes an increase in the metal content of the water. This condition is avoidable by using the proper materials as indicated below. The drain fittings which are provided by the installer should also be plastic to electrically isolate the cooler from the building plumbing system. These products are designed to operate on 20 psi to 105 psi supply line pressure.



Note: New Installations Must Use Ground Fault Circuit Interrupter (GFCI). It is highly recommended that the circuit be dedicated and the load protection be sized for 20 amps.

In keeping with our policy of continuing product improvement, Elkay reserves the right to change product specifications without notice. Please visit elkay.com for the most current version of Elkay product specification sheets. This specification describes an Elkay product with design, quality, and functional benefits to the user. When making a comparison of other producers' offerings, be certain these features are not overlooked.