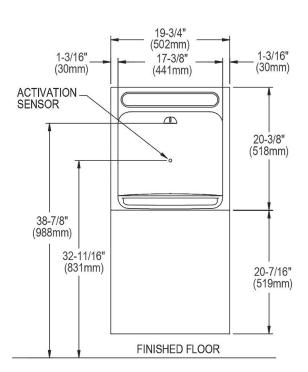

| Special Features:        | Antimicrobial, Filtered, Green Ticker™, |
|--------------------------|-----------------------------------------|
|                          | Hands Free, Laminar Flow, Real          |
|                          | Drain, Visual Filter Monitor            |
| Finish:                  | Stainless Steel                         |
| Power:                   | 115V/60Hz                               |
| Bubbler Style:           | No Bubbler                              |
| Activation by:           | Electronic Bottle Filler Sensor         |
| Mounting Type:           | Wall Mount (Inwall Frame/Plate)         |
| Chilling Capacity:       | Non-refrigerated                        |
| Full Load Amps           | 1                                       |
| Rated Watts:             | 15                                      |
| Dimensions (L x W x H):  | 19-3/4" x 3-1/2" x 40-13/16"            |
| Approx. Shipping Weight: | 15 lbs.                                 |
| Installation Location:   | Indoor                                  |
| No. of Stations Served:  | 1                                       |

#### **BOTTLE FILLER SPECIFICATIONS**