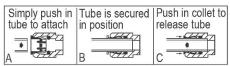

### OPERATION OF QUICK CONNECT FITTINGS

Pushing tube in before pulling it out helps to release tube