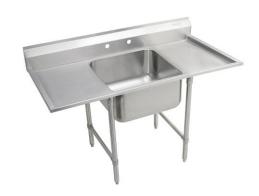

## Elkay Rigidbilt Stainless Steel 33" x 29-3/4" x 12-3/4" Floor Mount Single Compartment Scullery Sink w/ Drainboard

Model(s) RNSF8124LR2

## PRODUCT SPECIFICATIONS

Elkay Rigidbilt Stainless Steel 33" x 29-3/4" x 12-3/4" Floor Mount Single Compartment Scullery Sink w/ Drainboard. Sink is manufactured from 16 gauge 304 Stainless Steel with a Buffed Satin finish, Center drain placement. Sinks supported by (4) 16 gauge stainless steel, 1-5/8" O.D. tubular legs with bullet shaped feet adjustable up to 1".

| Material:            | 304 Stainless Steel     |
|----------------------|-------------------------|
| Special Features:    | Drainboard              |
| Finish:              | Buffed Satin            |
| Gauge:               | 16                      |
| Number of Bowls:     | 1                       |
| Sink Dimensions:     | 63" x 29-3/4" x 42-1/4" |
| Bowl 1 Dimensions:   | 24" x 24" x 12-3/4"     |
| Drainboard Location: | Left and Right          |
| Backsplash Height:   | 6.25                    |
| Leg Type:            | Stainless Steel         |
| Drain Size:          | 3-1/2" (89mm)           |
| Drain Location:      | Center                  |