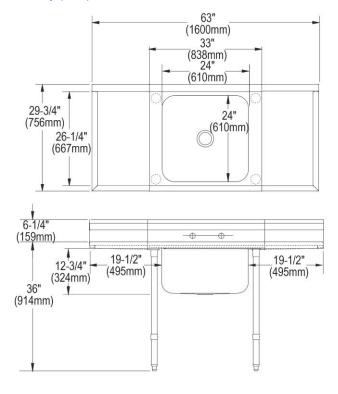

| Material:            | 304 Stainless Steel     |
|----------------------|-------------------------|
| Special Features:    | Drainboard              |
| Finish:              | Buffed Satin            |
| Gauge:               | 16                      |
| Number of Bowls:     | 1                       |
| Sink Dimensions:     | 63" x 29-3/4" x 42-1/4" |
| Bowl 1 Dimensions:   | 24" x 24" x 12-3/4"     |
| Drainboard Location: | Left and Right          |
| Backsplash Height:   | 6.25                    |
| Leg Type:            | Stainless Steel         |
| Drain Size:          | 3-1/2" (89mm)           |
| Drain Location:      | Center                  |