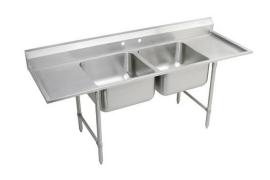

## Elkay Rigidbilt Stainless Steel 89-1/4" x 29-3/4" x 12-3/4" Floor Mount Double Compartment Scullery Sink Drainboard

Model(s) RNSF8248LR2

## PRODUCT SPECIFICATIONS

Elkay Rigidbilt Stainless Steel 89-1/4" x 29-3/4" x 12-3/4" Floor Mount Double Compartment Scullery Sink Drainboard. Sink is manufactured from 16 gauge 304 Stainless Steel with a Buffed Satin finish, Center drain placement. Sinks supported by (4) 16 gauge stainless steel, 1-5/8" O.D. tubular legs with bullet shaped feet adjustable up to 1".