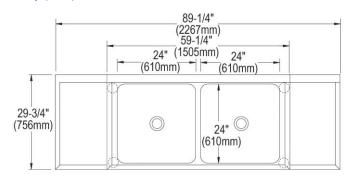

## Elkay Rigidbilt Stainless Steel 89-1/4" x 29-3/4" x 12-3/4" Floor Mount Double Compartment Scullery Sink Drainboard

Model(s) RNSF8248LR2

| Material:            | 304 Stainless Steel         |
|----------------------|-----------------------------|
| Special Features:    | Drainboard                  |
| Finish:              | Buffed Satin                |
| Gauge:               | 16                          |
| Number of Bowls:     | 2                           |
| Sink Dimensions:     | 89-1/4" x 29-3/4" x 42-1/4" |
| Bowl 1 Dimensions:   | 24" x 24" x 12-3/4"         |
| Bowl 2 Dimensions:   | 24" x 24" x 12-3/4"         |
| Drainboard Location: | Left and Right              |
| Backsplash Height:   | 6.25                        |
| Leg Type:            | Stainless Steel             |
| Drain Size:          | 3-1/2" (89mm)               |
| Drain Location:      | Center                      |