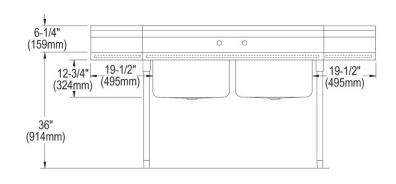

## Elkay Rigidbilt Stainless Steel 89-1/4" x 29-3/4" x 12-3/4" Floor Mount Double Compartment Scullery Sink Drainboard

Model(s) RNSF8248LR2

| Material:            | 304 Stainless Steel         |
|----------------------|-----------------------------|
| Special Features:    | Drainboard                  |
| Finish:              | Buffed Satin                |
| Gauge:               | 16                          |
| Number of Bowls:     | 2                           |
| Sink Dimensions:     | 89-1/4" x 29-3/4" x 42-1/4" |
| Bowl 1 Dimensions:   | 24" x 24" x 12-3/4"         |
| Bowl 2 Dimensions:   | 24" x 24" x 12-3/4"         |
| Drainboard Location: | Left and Right              |
| Backsplash Height:   | 6.25                        |
| Leg Type:            | Stainless Steel             |
| Drain Size:          | 3-1/2" (89mm)               |
| Drain Location:      | Center                      |