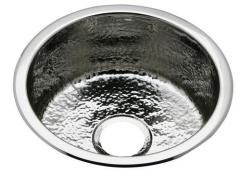

Stainless Steel 16-3/8" x 16-3/8" x 7" Single Bowl Dual Mount Bar Sink Hammered Mirror Model(s) SCF16FBSH

## PRODUCT SPECIFICATIONS

Stainless Steel 16-3/8" x 16-3/8" x 7" Single Bowl Dual Mount Bar Sink Hammered Mirror. Sink is manufactured from 18 gauge 304 Stainless Steel with a Hammered Mirror finish, Center drain placement, and Full spray sides and bottom.