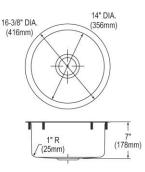

| Installation Type:    | Drop-in, Undermount         |
|-----------------------|-----------------------------|
| Material:             | 304 Stainless Steel         |
| Finish:               | Hammered Mirror             |
| Gauge:                | 18                          |
| Sound Deadening:      | Full spray sides and bottom |
| Number of Bowls:      | 1                           |
| Sink Dimensions:      | 16-3/8" x 16-3/8" x 7"      |
| Bowl 1 Dimensions:    | 14" x 14" x 7"              |
| Drain Size:           | 3-1/2" (89mm)               |
| Drain Location:       | Center                      |
| Minimum Cabinet Size: | 21"                         |
| Mounting Hardware:    | Included                    |
| Template Included:    | No                          |
| Cutout Template #:    | <u>100000873</u>            |