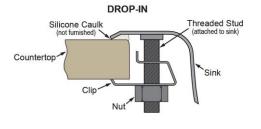

| Installation Type:    | Drop-in, Undermount         |
|-----------------------|-----------------------------|
| Material:             | 304 Stainless Steel         |
| Finish:               | Hammered Mirror             |
| Gauge:                | 18                          |
| Sound Deadening:      | Full spray sides and bottom |
| Number of Bowls:      | 1                           |
| Sink Dimensions:      | 16-3/8" x 16-3/8" x 7"      |
| Bowl 1 Dimensions:    | 14" x 14" x 7"              |
| Drain Size:           | 3-1/2" (89mm)               |
| Drain Location:       | Center                      |
| Minimum Cabinet Size: | 21"                         |
| Mounting Hardware:    | Included                    |
| Template Included:    | No                          |
| Cutout Template #:    | <u>100000873</u>            |

## Installation Profile: