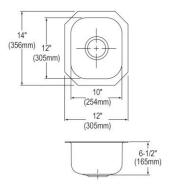

## PRODUCT SPECIFICATIONS

Stainless Steel 12" x 14" x 6-1/2" Single Bowl Undermount Bar Sink. Sink is manufactured from 18 gauge 304 Stainless Steel with a Hammered Mirror finish, Center drain placement, and Full spray sides and bottom.

| Installation Type:    | Undermount                  |
|-----------------------|-----------------------------|
| Material:             | 304 Stainless Steel         |
| Finish:               | Hammered Mirror             |
| Gauge:                | 18                          |
| Sound Deadening:      | Full spray sides and bottom |
| Number of Bowls:      | 1                           |
| Sink Dimensions:      | 12" x 14" x 6-1/2"          |
| Bowl 1 Dimensions:    | 10" x 12" x 6-1/2"          |
| Drain Size:           | 3-1/2" (89mm)               |
| Drain Location:       | Center                      |
| Minimum Cabinet Size: | 15"                         |
| Mounting Hardware:    | Included                    |
| Template Included:    | No                          |
| Cutout Template #:    | <u>1000001416</u>           |