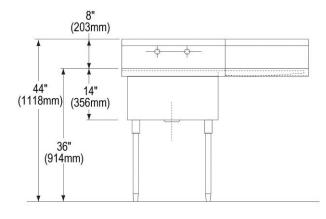

| Material:            | 304 Stainless Steel     |
|----------------------|-------------------------|
| Special Features:    | Drainboard              |
| Finish:              | Buffed Satin            |
| Gauge:               | 14                      |
| Number of Bowls:     | 1                       |
| Sink Dimensions:     | 49-1/2" x 27-1/2" x 44" |
| Bowl 1 Dimensions:   | 24" x 24" x 14"         |
| Drainboard Location: | Right                   |
| Drainboard Size:     | 24                      |
| Backsplash Height:   | 8                       |
| Leg Type:            | Stainless Steel         |
| Drain Size:          | 3-1/2" (89mm)           |
| Drain Location:      | Center                  |