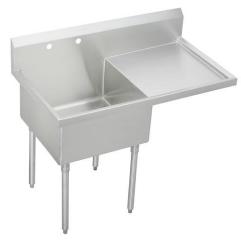

## Elkay Sturdibilt Stainless Steel 49-1/2" x 27-1/2" x 14" Floor Mount Single Compartment Scullery Sink w/ Drainboard

Model(s) SS8124R2

## PRODUCT SPECIFICATIONS

Elkay Sturdibilt Stainless Steel 49-1/2" x 27-1/2" x 14" Floor Mount Single Compartment Scullery Sink w/ Drainboard. Sink is manufactured from 14 gauge 304 Stainless Steel with a Buffed Satin finish, Center drain placement. Sinks supported by (4) 16 gauge stainless steel, 1-5/8" O.D. tubular legs with bullet shaped feet adjustable up to 1".

| Material:            | 304 Stainless Steel     |
|----------------------|-------------------------|
| Special Features:    | Drainboard              |
| Finish:              | Buffed Satin            |
| Gauge:               | 14                      |
| Number of Bowls:     | 1                       |
| Sink Dimensions:     | 49-1/2" x 27-1/2" x 44" |
| Bowl 1 Dimensions:   | 24" x 24" x 14"         |
| Drainboard Location: | Right                   |
| Drainboard Size:     | 24                      |
| Backsplash Height:   | 8                       |
| Leg Type:            | Stainless Steel         |
| Drain Size:          | 3-1/2" (89mm)           |
| Drain Location:      | Center                  |