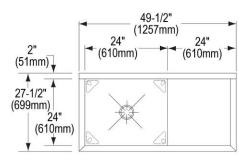

| Material:            | 304 Stainless Steel     |
|----------------------|-------------------------|
| Special Features:    | Drainboard              |
| Finish:              | Buffed Satin            |
| Gauge:               | 14                      |
| Number of Bowls:     | 1                       |
| Sink Dimensions:     | 49-1/2" x 27-1/2" x 44" |
| Bowl 1 Dimensions:   | 24" x 24" x 14"         |
| Drainboard Location: | Right                   |
| Drainboard Size:     | 24                      |
| Backsplash Height:   | 8                       |
| Leg Type:            | Stainless Steel         |
| Drain Size:          | 3-1/2" (89mm)           |
| Drain Location:      | Center                  |