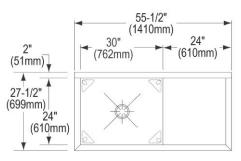

| Material:            | 304 Stainless Steel     |
|----------------------|-------------------------|
| Special Features:    | Drainboard              |
| Finish:              | Buffed Satin            |
| Gauge:               | 14                      |
| Number of Bowls:     | 1                       |
| Sink Dimensions:     | 55-1/2" x 27-1/2" x 44" |
| Bowl 1 Dimensions:   | 30" x 24" x 14"         |
| Drainboard Location: | Right                   |
| Drainboard Size:     | 24                      |
| Backsplash Height:   | 8                       |
| Leg Type:            | Stainless Steel         |
| Drain Size:          | 3-1/2" (89mm)           |
| Drain Location:      | Center                  |