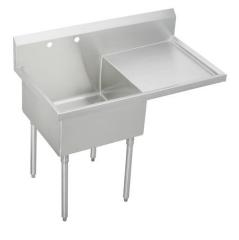

## **PRODUCT SPECIFICATIONS**

Elkav Sturdibilt Stainless Steel 55-1/2" x 27-1/2" x 14" Floor Mount Single Compartment Scullery Sink w/ Drainboard. Sink is manufactured from 14 gauge 304 Stainless Steel with a Buffed Satin finish, Center drain placement. Sinks supported by (4) 16 gauge stainless steel, 1-5/8" O.D. tubular legs with bullet shaped feet adjustable up to 1".

| Material:            | 304 Stainless Steel     |
|----------------------|-------------------------|
| Special Features:    | Drainboard              |
| Finish:              | Buffed Satin            |
| Gauge:               | 14                      |
| Number of Bowls:     | 1                       |
| Sink Dimensions:     | 55-1/2" x 27-1/2" x 44" |
| Bowl 1 Dimensions:   | 30" x 24" x 14"         |
| Drainboard Location: | Right                   |
| Drainboard Size:     | 24                      |
| Backsplash Height:   | 8                       |
| Leg Type:            | Stainless Steel         |
| Drain Size:          | 3-1/2" (89mm)           |
| Drain Location:      | Center                  |