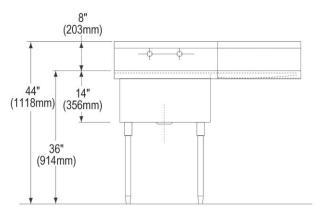

| Material:            | 304 Stainless Steel     |
|----------------------|-------------------------|
| Special Features:    | Drainboard              |
| Finish:              | Buffed Satin            |
| Gauge:               | 14                      |
| Number of Bowls:     | 1                       |
| Sink Dimensions:     | 55-1/2" x 27-1/2" x 44" |
| Bowl 1 Dimensions:   | 30" x 24" x 14"         |
| Drainboard Location: | Right                   |
| Drainboard Size:     | 24                      |
| Backsplash Height:   | 8                       |
| Leg Type:            | Stainless Steel         |
| Drain Size:          | 3-1/2" (89mm)           |
| Drain Location:      | Center                  |