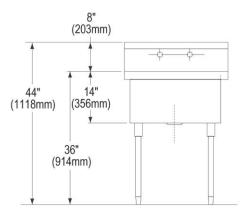

| Material:            | 304 Stainless Steel |
|----------------------|---------------------|
| Finish:              | Buffed Satin        |
| Gauge:               | 14                  |
| Number of Bowls:     | 1                   |
| Sink Dimensions:     | 39" x 27-1/2" x 44" |
| Bowl 1 Dimensions:   | 36" x 24" x 14"     |
| Drainboard Location: | No drainboard       |
| Backsplash Height:   | 8                   |
| Leg Type:            | Stainless Steel     |
| Drain Size:          | 3-1/2" (89mm)       |
| Drain Location:      | Center              |