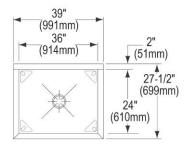

| Material:            | 304 Stainless Steel |
|----------------------|---------------------|
| Finish:              | Buffed Satin        |
| Gauge:               | 14                  |
| Number of Bowls:     | 1                   |
| Sink Dimensions:     | 39" x 27-1/2" x 44" |
| Bowl 1 Dimensions:   | 36" x 24" x 14"     |
| Drainboard Location: | No drainboard       |
| Backsplash Height:   | 8                   |
| Leg Type:            | Stainless Steel     |
| Drain Size:          | 3-1/2" (89mm)       |
| Drain Location:      | Center              |