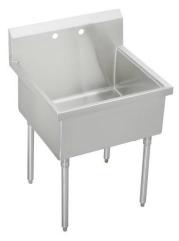

## Elkay Sturdibilt Stainless Steel 39" x 27-1/2" x 14" Floor Mount Single Compartment Scullery Sink

Model(s) SS81362

## PRODUCT SPECIFICATIONS

Elkav Sturdibilt Stainless Steel 39" x 27-1/2" x 14" Floor Mount Single Compartment Scullery Sink. Sink is manufactured from 14 gauge 304 Stainless Steel with a Buffed Satin finish, Center drain placement. Sinks supported by (4) 16 gauge stainless steel, 1-5/8" O.D. tubular legs with bullet shaped feet adjustable up to 1".