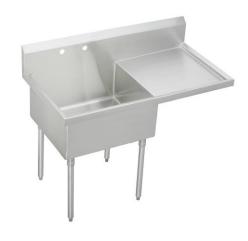

## Elkay Sturdibilt Stainless Steel 61-1/2" x 27-1/2" x 14" Floor Mount Single Compartment Scullery Sink w/ Drainboard Model(s) SS8136R2

## PRODUCT SPECIFICATIONS

Elkay Sturdibilt Stainless Steel 61-1/2" x 27-1/2" x 14" Floor Mount Single Compartment Scullery Sink w/ Drainboard. Sink is manufactured from 14 gauge 304 Stainless Steel with a Buffed Satin finish, Center drain placement. Sinks supported by (4) 16 gauge stainless steel, 1-5/8" O.D. tubular legs with bullet shaped feet adjustable up to 1".