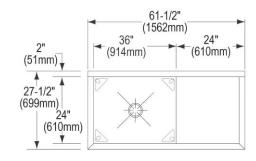

| Material:            | 304 Stainless Steel     |
|----------------------|-------------------------|
| Special Features:    | Drainboard              |
| Finish:              | Buffed Satin            |
| Gauge:               | 14                      |
| Number of Bowls:     | 1                       |
| Sink Dimensions:     | 61-1/2" x 27-1/2" x 44" |
| Bowl 1 Dimensions:   | 36" x 24" x 14"         |
| Drainboard Location: | Right                   |
| Drainboard Size:     | 24                      |
| Backsplash Height:   | 8                       |
| Leg Type:            | Stainless Steel         |
| Drain Size:          | 3-1/2" (89mm)           |
| Drain Location:      | Center                  |