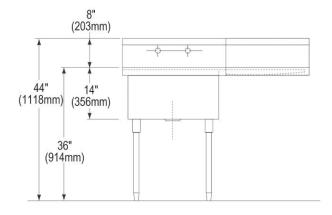

| Material:            | 304 Stainless Steel     |
|----------------------|-------------------------|
| Special Features:    | Drainboard              |
| Finish:              | Buffed Satin            |
| Gauge:               | 14                      |
| Number of Bowls:     | 1                       |
| Sink Dimensions:     | 61-1/2" x 27-1/2" x 44" |
| Bowl 1 Dimensions:   | 36" x 24" x 14"         |
| Drainboard Location: | Right                   |
| Drainboard Size:     | 24                      |
| Backsplash Height:   | 8                       |
| Leg Type:            | Stainless Steel         |
| Drain Size:          | 3-1/2" (89mm)           |
| Drain Location:      | Center                  |