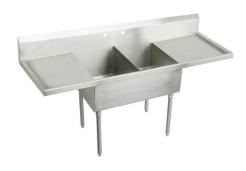

## **PRODUCT SPECIFICATIONS**

Elkay Sturdibilt Stainless Steel 78" 27-1/2" x 14" Floor Mount Double Compartment Scullery Sink with Drainboard. Sink is manufactured from 14 gauge 304 Stainless Steel with a Buffed Satin finish, Center drain placement. Sinks supported by (4) 16 gauge stainless steel, 1-5/8" O.D. tubular legs with bullet shaped feet adjustable up to 1".

| Material:            | 304 Stainless Steel |
|----------------------|---------------------|
| Special Features:    | Drainboard          |
| Finish:              | Buffed Satin        |
| Gauge:               | 14                  |
| Number of Bowls:     | 2                   |
| Sink Dimensions:     | 78" x 27-1/2" x 44" |
| Bowl 1 Dimensions:   | 15" x 24" x 14"     |
| Bowl 2 Dimensions:   | 15" x 24" x 14"     |
| Drainboard Location: | Left and Right      |
| Drainboard Size:     | 24                  |
| Backsplash Height:   | 8                   |
| Leg Type:            | Stainless Steel     |
| Drain Size:          | 3-1/2" (89mm)       |
| Drain Location:      | Center              |