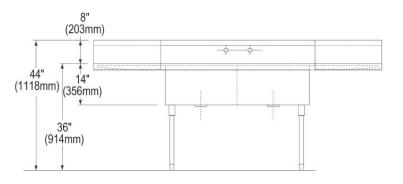

## **PRODUCT SPECIFICATIONS**

Elkay Sturdibilt Stainless Steel 78" 27-1/2" x 14" Floor Mount Double Compartment Scullery Sink with Drainboard. Sink is manufactured from 14 gauge 304 Stainless Steel with a Buffed Satin finish, Center drain placement. Sinks supported by (4) 16 gauge stainless steel, 1-5/8" O.D. tubular legs with bullet shaped feet adjustable up to 1".

| Material:            | 304 Stainless Steel |
|----------------------|---------------------|
| Special Features:    | Drainboard          |
| Finish:              | Buffed Satin        |
| Gauge:               | 14                  |
| Number of Bowls:     | 2                   |
| Sink Dimensions:     | 78" x 27-1/2" x 44" |
| Bowl 1 Dimensions:   | 15" x 24" x 14"     |
| Bowl 2 Dimensions:   | 15" x 24" x 14"     |
| Drainboard Location: | Left and Right      |
| Drainboard Size:     | 24                  |
| Backsplash Height:   | 8                   |
| Leg Type:            | Stainless Steel     |
| Drain Size:          | 3-1/2" (89mm)       |
| Drain Location:      | Center              |