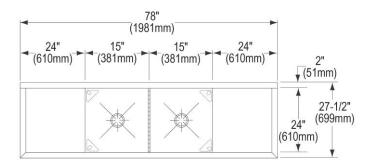

## **PRODUCT SPECIFICATIONS**

Elkay Sturdibilt Stainless Steel 78" 27-1/2" x 14" Floor Mount Double Compartment Scullery Sink with Drainboard. Sink is manufactured from 14 gauge 304 Stainless Steel with a Buffed Satin finish, Center drain placement. Sinks supported by (4) 16 gauge stainless steel, 1-5/8" O.D. tubular legs with bullet shaped feet adjustable up to 1".

| Material:            | 304 Stainless Steel |
|----------------------|---------------------|
| Special Features:    | Drainboard          |
| Finish:              | Buffed Satin        |
| Gauge:               | 14                  |
| Number of Bowls:     | 2                   |
| Sink Dimensions:     | 78" x 27-1/2" x 44" |
| Bowl 1 Dimensions:   | 15" x 24" x 14"     |
| Bowl 2 Dimensions:   | 15" x 24" x 14"     |
| Drainboard Location: | Left and Right      |
| Drainboard Size:     | 24                  |
| Backsplash Height:   | 8                   |
| Leg Type:            | Stainless Steel     |
| Drain Size:          | 3-1/2" (89mm)       |
| Drain Location:      | Center              |