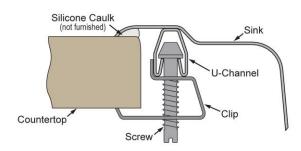

| Installation Type:    | Drop-in                                  |
|-----------------------|------------------------------------------|
| Material:             | 304 Stainless Steel                      |
| Finish:               | Lustrous Satin                           |
| Gauge:                | 18                                       |
| Sound Deadening:      | Bottom only pads                         |
| Number of Bowls:      | 2                                        |
| Sink Dimensions:      | 33" x 22" x 10-1/8"                      |
| Bowl 1 Dimensions:    | 13-1/2" x 16" x 10"                      |
| Bowl 2 Dimensions:    | 13-1/2" x 16" x 7-1/2"                   |
| Drain Size:           | 3-1/2" (89mm)                            |
| Drain Location:       | Center                                   |
| Minimum Cabinet Size: | 36"                                      |
| Mounting Hardware:    | Part # 64090014 included for countertops |
|                       | up to 3/4" (19mm) thick                  |
| Template Included:    | No                                       |
| Cutout Template #:    | <u>1000001189</u>                        |