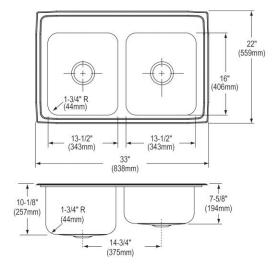

| Installation Type:    | Drop-in                                  |
|-----------------------|------------------------------------------|
| Material:             | 304 Stainless Steel                      |
| Finish:               | Lustrous Satin                           |
| Gauge:                | 18                                       |
| Sound Deadening:      | Bottom only pads                         |
| Number of Bowls:      | 2                                        |
| Sink Dimensions:      | 33" x 22" x 10-1/8"                      |
| Bowl 1 Dimensions:    | 13-1/2" x 16" x 10"                      |
| Bowl 2 Dimensions:    | 13-1/2" x 16" x 7-1/2"                   |
| Drain Size:           | 3-1/2" (89mm)                            |
| Drain Location:       | Center                                   |
| Minimum Cabinet Size: | 36"                                      |
| Mounting Hardware:    | Part # 64090014 included for countertops |
|                       | up to 3/4" (19mm) thick                  |
| Template Included:    | No                                       |
| Cutout Template #:    | <u>1000001189</u>                        |

### **Cutout Dimensions for Drop-in Installation:**

32-3/8" x 21-3/8" (822mm x 543mm) with 1-1/2" (38mm) corner radius