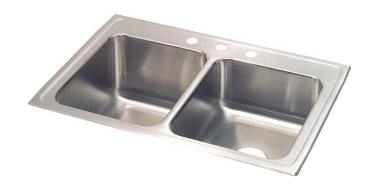

## Elkay Lustertone Classic Stainless Steel 33" x 22" x 10-1/8" Equal Double Bowl Drop-in Sink

#### PRODUCT SPECIFICATIONS

Elkay Lustertone Classic Stainless Steel 33" x 22" x 10-1/8" Equal Double Bowl Drop-in Sink. Sink is manufactured from 18 gauge 304 Stainless Steel with a Lustrous Satin finish, Center drain placement, and Bottom only pads.