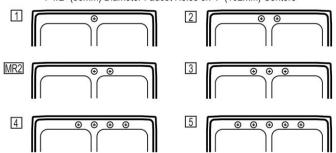

### **Hole Drilling Configurations:**

1-1/2" (38mm) Diameter Faucet Holes on 4" (102mm) Centers

| PART:     | QTY: |
|-----------|------|
| PROJECT:  |      |
| CONTACT:  |      |
| DATE:     |      |
| NOTES:    |      |
| APPROVAL: |      |