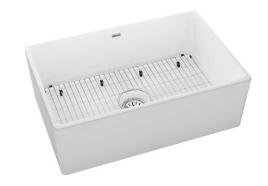

## **PRODUCT SPECIFICATIONS**

Elkay Fireclay 30" x 19-15/16" x 9-1/8", Single Bowl Farmhouse Sink Kit. Sink is molded from fine fireclay with a durable porcelain glaze providing a finish that is non-porous and resists staining. Naturally sound deadening and Center drain placement.

Included with Product:

LKBG2616SS Bottom Grid, LK99FC Drain, LKCLKIT Cleaning Kit

AMERICAN PRIDE. A LIFETIME TRADITION. Like your family, the Elkay family has values and traditions that endure. For almost a century, Elkay has been a family-owned and operated company, providing thousands of jobs that support our families and communities.