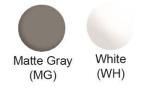

| Installation Type:    | Farmhouse, Sink Kits        |
|-----------------------|-----------------------------|
| Material:             | Fireclay                    |
| Finish:               | Matte Gray (MG), White (WH) |
| Number of Bowls:      | 1                           |
| Sink Dimensions:      | 30" x 19-15/16" x 10-1/16"  |
| Bowl 1 Dimensions:    | 28-1/2" x 18-5/16" x 9-1/8" |
| Drain Size:           | 3-1/2" (89mm)               |
| Drain Location:       | Center                      |
| Minimum Cabinet Size: | 33"                         |
| Mounting Hardware:    | No                          |
| Template Included:    | No                          |