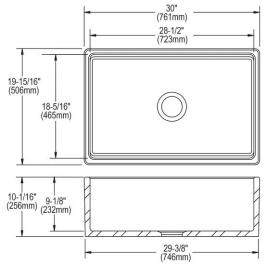

| Installation Type:    | Farmhouse, Sink Kits        |
|-----------------------|-----------------------------|
| Material:             | Fireclay                    |
| Finish:               | Matte Gray (MG), White (WH) |
| Number of Bowls:      | 1                           |
| Sink Dimensions:      | 30" x 19-15/16" x 10-1/16"  |
| Bowl 1 Dimensions:    | 28-1/2" x 18-5/16" x 9-1/8" |
| Drain Size:           | 3-1/2" (89mm)               |
| Drain Location:       | Center                      |
| Minimum Cabinet Size: | 33"                         |
| Mounting Hardware:    | No                          |
| Template Included:    | No                          |