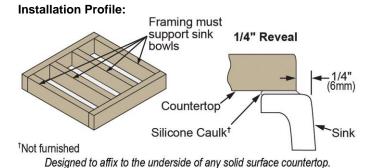

## PRODUCT SPECIFICATIONS

Elkay Fireclay 30" x 19-15/16" x 9-1/8", Single Bowl Farmhouse Sink Kit with Faucet. Sink is molded from fine fireclay with a durable porcelain glaze providing a finish that is non-porous and resists staining. Naturally sound deadening and Center drain placement.

| Installation Type:    | Farmhouse, Sink Kits        |
|-----------------------|-----------------------------|
| Material:             | Fireclay                    |
| Finish:               | Matte Gray (MG), White (WH) |
| Number of Bowls:      | 1                           |
| Sink Dimensions:      | 30" x 19-15/16" x 10-1/16"  |
| Bowl 1 Dimensions:    | 28-1/2" x 18-5/16" x 9-1/8" |
| Drain Size:           | 3-1/2" (89mm)               |
| Drain Location:       | Center                      |
| Minimum Cabinet Size: | 33"                         |
| Mounting Hardware:    | No                          |
| Template Included:    | No                          |