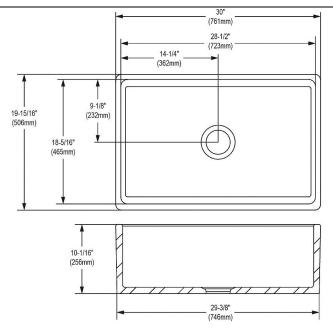

| Installation Type:    | Farmhouse, Sink Kits        |
|-----------------------|-----------------------------|
| Material:             | Fireclay                    |
| Finish:               | Matte Gray (MG), White (WH) |
| Number of Bowls:      | 1                           |
| Sink Dimensions:      | 30" x 19-15/16" x 10-1/16"  |
| Bowl 1 Dimensions:    | 28-1/2" x 18-5/16" x 9-1/8" |
| Drain Size:           | 3-1/2" (89mm)               |
| Drain Location:       | Center                      |
| Minimum Cabinet Size: | 33"                         |
| Mounting Hardware:    | No                          |
| Template Included:    | No                          |