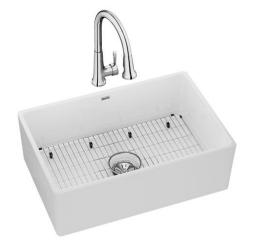

## PRODUCT SPECIFICATIONS

Elkay Fireclay 30" x 19-15/16" x 9-1/8", Single Bowl Farmhouse Sink Kit with Faucet. Sink is molded from fine fireclay with a durable porcelain glaze providing a finish that is non-porous and resists staining. Naturally sound deadening and Center drain placement.

Included with Product: LK6000CR Faucet,

LKBG2616SS Bottom Grid,

LK99FC Drain, LKCLKIT Cleaning Kit

A Century of Tradition and Quality.

For more than 100 years, Elkay has been making innovative products and providing exceptional customer care. We take pride in offering plumbing products that make life easier, inspire change and leave the world a better place.