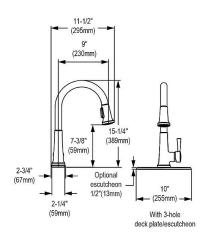

Included with Product: LK6000CR Faucet,

LKBG2616SS Bottom Grid,

LK99FC Drain, LKCLKIT Cleaning Kit

A Century of Tradition and Quality.

For more than 100 years, Elkay has been making innovative products and providing exceptional customer care. We take pride in offering plumbing products that make life easier, inspire change and leave the world a better place.