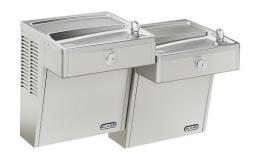

## Wall Mount Vandal Resistant Bi-level ADA Cooler Non-filtered Non-refrigerated Stainless

Model VRCTLDDSC

#### PRODUCT SPECIFICATIONS

Wall Mount Vandal Resistant Bi-level ADA Cooler Non-filtered Non-refrigerated Stainless. Features shall include Vandal Resistant. Furnished with Vandal Resistant bubbler. Mechanical Front Bubbler Button activation. Product shall be Wall Mount (On Wall), for Indoor + Outdoor applications, serving 2 station(s).

| Special Features:        | Vandal Resistant                |
|--------------------------|---------------------------------|
| Finish:                  | Stainless Steel                 |
| Power:                   | No Electrical Required          |
| Bubbler Style:           | Vandal Resistant                |
| Activation by:           | Mechanical Front Bubbler Button |
| Mounting Type:           | Wall Mount (On Wall)            |
| Chilling Capacity:       | Non-refrigerated                |
| Dimensions (L x W x H):  | 36-5/16" x 18-5/8" x 27-1/8"    |
| Approx. Shipping Weight: | 71 lbs.                         |
| Installation Location:   | Indoor + Outdoor                |
| No. of Stations Served:  | 2                               |
|                          |                                 |