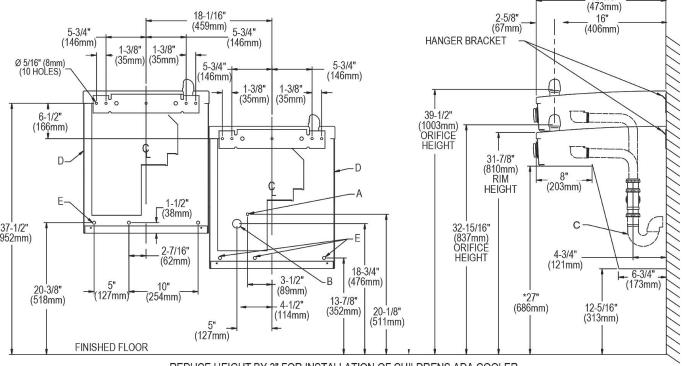

### REDUCE HEIGHT BY 3" FOR INSTALLATION OF CHILDRENS ADA COOLER

A = Recommended water supply location. Shut off valve (not furnished) to accept 3/8" O.D. unplated copper tube. 3" (76mm) maximum out from wall.

B = Recommended location for waste outlet 1-1/2" O.D. drain. Drain stub 2" (51mm) out from wall.

C = 1-1/2" Trap not furnished.

D = Insure proper ventilation by maintaining 6" (152mm) (MIN.) clearance from cabinet louvers to wall.

E = 7/16" Bolt holes for fastening unit to wall.

\*ADA REQUIREMENT

In keeping with our policy of continuing product improvement, Elkay reserves the right to change product specifications without notice. Please visit elkay.com for the most current version of Elkay product specification sheets. This specification describes an Elkay product with design, quality, and functional benefits to the user. When making a comparison of other producers' offerings, be certain these features are not overlooked.