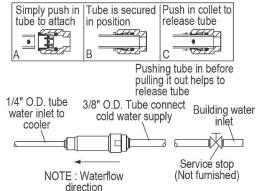

### OPERATION OF QUICK CONNECT FITTINGS

18-5/8"

### REDUCE HEIGHT BY 3" FOR INSTALLATION OF CHILDRENS ADA COOLER

A = Recommended water supply location. Shut off valve (not furnished) to accept 3/8" O.D. unplated copper tube. 3" (76mm) maximum out from wall.