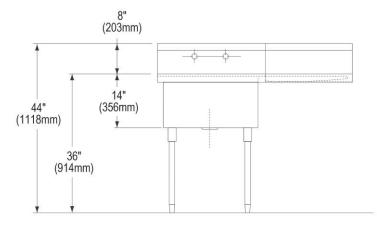

| Material:            | 304 Stainless Steel     |
|----------------------|-------------------------|
| Special Features:    | Drainboard              |
| Finish:              | Buffed Satin            |
| Gauge:               | 14                      |
| Number of Bowls:     | 1                       |
| Sink Dimensions:     | 55-1/2" x 27-1/2" x 44" |
| Bowl 1 Dimensions:   | 30" x 24" x 14"         |
| Drainboard Location: | Right                   |
| Drainboard Size:     | 24                      |
| Backsplash Height:   | 8                       |
| Leg Type:            | Stainless Steel         |
| Drain Size:          | 3-1/2" (89mm)           |
| Drain Location:      | Center                  |