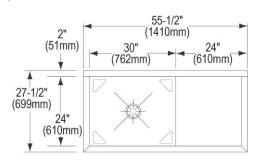

| Material:            | 304 Stainless Steel     |
|----------------------|-------------------------|
| Special Features:    | Drainboard              |
| Finish:              | Buffed Satin            |
| Gauge:               | 14                      |
| Number of Bowls:     | 1                       |
| Sink Dimensions:     | 55-1/2" x 27-1/2" x 44" |
| Bowl 1 Dimensions:   | 30" x 24" x 14"         |
| Drainboard Location: | Right                   |
| Drainboard Size:     | 24                      |
| Backsplash Height:   | 8                       |
| Leg Type:            | Stainless Steel         |
| Drain Size:          | 3-1/2" (89mm)           |
| Drain Location:      | Center                  |