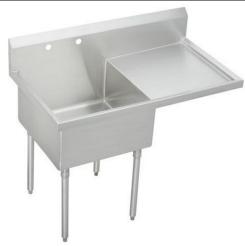

## Elkay Weldbilt Stainless Steel 55-1/2" x 27-1/2" x 14" Floor Mount Single Compartment Scullery Sink with Drainboard

## PRODUCT SPECIFICATIONS

Elkay Weldbilt Stainless Steel 55-1/2" x 27-1/2" x 14" Floor Mount Single Compartment Scullery Sink with Drainboard. Sink is manufactured from 14 gauge 304 Stainless Steel with a Buffed Satin finish, Center drain placement. Sinks supported by (4) 16 gauge stainless steel, 1-5/8" O.D. tubular legs with bullet shaped feet adjustable up to 1".

| Material:            | 304 Stainless Steel     |
|----------------------|-------------------------|
| Special Features:    | Drainboard              |
| Finish:              | Buffed Satin            |
| Gauge:               | 14                      |
| Number of Bowls:     | 1                       |
| Sink Dimensions:     | 55-1/2" x 27-1/2" x 44" |
| Bowl 1 Dimensions:   | 30" x 24" x 14"         |
| Drainboard Location: | Right                   |
| Drainboard Size:     | 24                      |
| Backsplash Height:   | 8                       |
| Leg Type:            | Stainless Steel         |
| Drain Size:          | 3-1/2" (89mm)           |
| Drain Location:      | Center                  |