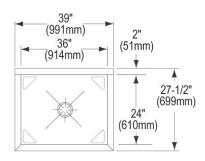

| Material:            | 304 Stainless Steel |
|----------------------|---------------------|
| Finish:              | Buffed Satin        |
| Gauge:               | 14                  |
| Number of Bowls:     | 1                   |
| Sink Dimensions:     | 39" x 27-1/2" x 44" |
| Bowl 1 Dimensions:   | 36" x 24" x 14"     |
| Drainboard Location: | No drainboard       |
| Backsplash Height:   | 8                   |
| Leg Type:            | Stainless Steel     |
| Drain Size:          | 3-1/2" (89mm)       |
| Drain Location:      | Center              |