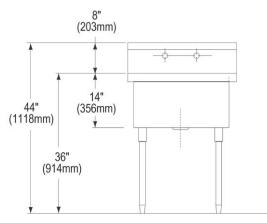

| Material:            | 304 Stainless Steel |
|----------------------|---------------------|
| Finish:              | Buffed Satin        |
| Gauge:               | 14                  |
| Number of Bowls:     | 1                   |
| Sink Dimensions:     | 39" x 27-1/2" x 44" |
| Bowl 1 Dimensions:   | 36" x 24" x 14"     |
| Drainboard Location: | No drainboard       |
| Backsplash Height:   | 8                   |
| Leg Type:            | Stainless Steel     |
| Drain Size:          | 3-1/2" (89mm)       |
| Drain Location:      | Center              |