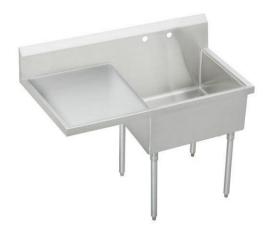

## Elkay Weldbilt Stainless Steel 61-1/2" x 27-1/2" x 14" Floor Mount Single Compartment Scullery Sink with Drainboard

## PRODUCT SPECIFICATIONS

Elkay Weldbilt Stainless Steel 61-1/2" x 27-1/2" x 14" Floor Mount Single Compartment Scullery Sink with Drainboard. Sink is manufactured from 14 gauge 304 Stainless Steel with a Buffed Satin finish, Center drain placement. Sinks supported by (4) 16 gauge stainless steel, 1-5/8" O.D. tubular legs with bullet shaped feet adjustable up to 1".