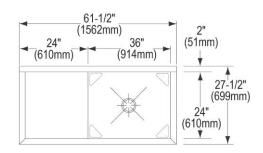

| Material:            | 304 Stainless Steel     |
|----------------------|-------------------------|
| Special Features:    | Drainboard              |
| Finish:              | Buffed Satin            |
| Gauge:               | 14                      |
| Number of Bowls:     | 1                       |
| Sink Dimensions:     | 61-1/2" x 27-1/2" x 44" |
| Bowl 1 Dimensions:   | 36" x 24" x 14"         |
| Drainboard Location: | Left                    |
| Drainboard Size:     | 24                      |
| Backsplash Height:   | 8                       |
| Leg Type:            | Stainless Steel         |
| Drain Size:          | 3-1/2" (89mm)           |
| Drain Location:      | Center                  |