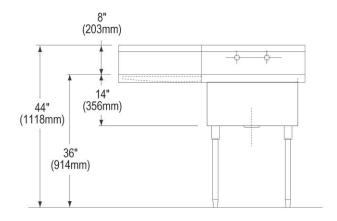

| Material:            | 304 Stainless Steel     |
|----------------------|-------------------------|
| Special Features:    | Drainboard              |
| Finish:              | Buffed Satin            |
| Gauge:               | 14                      |
| Number of Bowls:     | 1                       |
| Sink Dimensions:     | 61-1/2" x 27-1/2" x 44" |
| Bowl 1 Dimensions:   | 36" x 24" x 14"         |
| Drainboard Location: | Left                    |
| Drainboard Size:     | 24                      |
| Backsplash Height:   | 8                       |
| Leg Type:            | Stainless Steel         |
| Drain Size:          | 3-1/2" (89mm)           |
| Drain Location:      | Center                  |