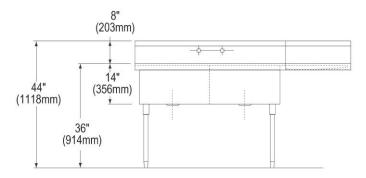

| Material:            | 304 Stainless Steel     |
|----------------------|-------------------------|
| Special Features:    | Drainboard              |
| Finish:              | Buffed Satin            |
| Gauge:               | 14                      |
| Number of Bowls:     | 2                       |
| Sink Dimensions:     | 55-1/2" x 27-1/2" x 44" |
| Bowl 1 Dimensions:   | 15" x 24" x 14"         |
| Bowl 2 Dimensions:   | 15" x 24" x 14"         |
| Drainboard Location: | Right                   |
| Drainboard Size:     | 24                      |
| Backsplash Height:   | 8                       |
| Leg Type:            | Stainless Steel         |
| Drain Size:          | 3-1/2" (89mm)           |
| Drain Location:      | Center                  |