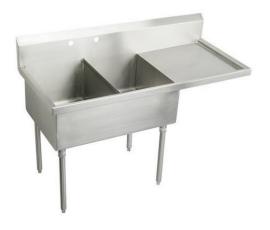

Elkay Weldbilt Stainless Steel 55-1/2" x 27-1/2" x 14" Floor Mount Double Compartment Scullery Sink with Drainboard **Model(s) WNSF8230R2** 

## **PRODUCT SPECIFICATIONS**

Elkay Weldbilt Stainless Steel 55-1/2" x 27-1/2" x 14" Floor Mount Double Compartment Scullery Sink with Drainboard. Sink is manufactured from 14 gauge 304 Stainless Steel with a Buffed Satin finish, Center drain placement. Sinks supported by (4) 16 gauge stainless steel, 1-5/8" O.D. tubular legs with bullet shaped feet adjustable up to 1".