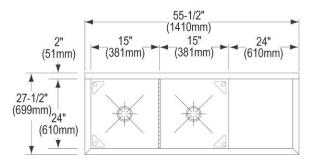

| Material:            | 304 Stainless Steel     |
|----------------------|-------------------------|
| Special Features:    | Drainboard              |
| Finish:              | Buffed Satin            |
| Gauge:               | 14                      |
| Number of Bowls:     | 2                       |
| Sink Dimensions:     | 55-1/2" x 27-1/2" x 44" |
| Bowl 1 Dimensions:   | 15" x 24" x 14"         |
| Bowl 2 Dimensions:   | 15" x 24" x 14"         |
| Drainboard Location: | Right                   |
| Drainboard Size:     | 24                      |
| Backsplash Height:   | 8                       |
| Leg Type:            | Stainless Steel         |
| Drain Size:          | 3-1/2" (89mm)           |
| Drain Location:      | Center                  |