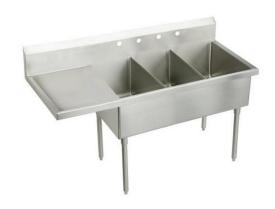

## Elkay Weldbilt Stainless Steel 70-1/2" x 27-1/2" x 14" Floor Mount Triple Compartment Scullery Sink with Drainboard

Model(s) WNSF8345L4

## PRODUCT SPECIFICATIONS

Elkay Weldbilt Stainless Steel 70-1/2" x 27-1/2" x 14" Floor Mount Triple Compartment Scullery Sink with Drainboard. Sink is manufactured from 14 gauge 304 Stainless Steel with a Buffed Satin finish, Center drain placement. Sinks supported by (4) 16 gauge stainless steel, 1-5/8" O.D. tubular legs with bullet shaped feet adjustable up to 1".