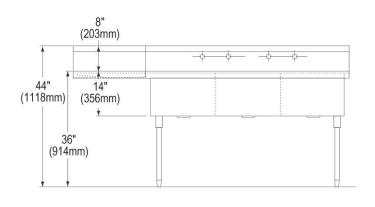

| Material:            | 304 Stainless Steel     |
|----------------------|-------------------------|
| Special Features:    | Drainboard              |
| Finish:              | Buffed Satin            |
| Gauge:               | 14                      |
| Number of Bowls:     | 3                       |
| Sink Dimensions:     | 70-1/2" x 27-1/2" x 44" |
| Bowl 1 Dimensions:   | 15" x 24" x 14"         |
| Bowl 2 Dimensions:   | 15" x 24" x 14"         |
| Bowl 3 Dimensions:   | 15" x 24" x 14"         |
| Drainboard Location: | Left                    |
| Drainboard Size:     | 24                      |
| Backsplash Height:   | 8                       |
| Leg Type:            | Stainless Steel         |
| Drain Size:          | 3-1/2" (89mm)           |
| Drain Location:      | Center                  |