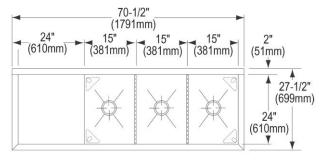

| Material:            | 304 Stainless Steel     |
|----------------------|-------------------------|
| Special Features:    | Drainboard              |
| Finish:              | Buffed Satin            |
| Gauge:               | 14                      |
| Number of Bowls:     | 3                       |
| Sink Dimensions:     | 70-1/2" x 27-1/2" x 44" |
| Bowl 1 Dimensions:   | 15" x 24" x 14"         |
| Bowl 2 Dimensions:   | 15" x 24" x 14"         |
| Bowl 3 Dimensions:   | 15" x 24" x 14"         |
| Drainboard Location: | Left                    |
| Drainboard Size:     | 24                      |
| Backsplash Height:   | 8                       |
| Leg Type:            | Stainless Steel         |
| Drain Size:          | 3-1/2" (89mm)           |
| Drain Location:      | Center                  |