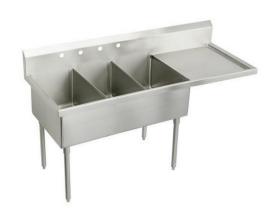

## Elkay Weldbilt Stainless Steel 70-1/2" x 27-1/2" x 14" Floor Mount Triple Compartment Scullery Sink with Drainboard

Model(s) WNSF8345R4

## PRODUCT SPECIFICATIONS

Elkay Weldbilt Stainless Steel 70-1/2" x 27-1/2" x 14" Floor Mount Triple Compartment Scullery Sink with Drainboard. Sink is manufactured from 14 gauge 304 Stainless Steel with a Buffed Satin finish, Center drain placement. Sinks supported by (4) 16 gauge stainless steel, 1-5/8" O.D. tubular legs with bullet shaped feet adjustable up to 1".

| Material:            | 304 Stainless Steel     |
|----------------------|-------------------------|
| Special Features:    | Drainboard              |
| Finish:              | Buffed Satin            |
| Gauge:               | 14                      |
| Number of Bowls:     | 3                       |
| Sink Dimensions:     | 70-1/2" x 27-1/2" x 44" |
| Bowl 1 Dimensions:   | 15" x 24" x 14"         |
| Bowl 2 Dimensions:   | 15" x 24" x 14"         |
| Bowl 3 Dimensions:   | 15" x 24" x 14"         |
| Drainboard Location: | Right                   |
| Drainboard Size:     | 24                      |
| Backsplash Height:   | 8                       |
| Leg Type:            | Stainless Steel         |
| Drain Size:          | 3-1/2" (89mm)           |
| Drain Location:      | Center                  |