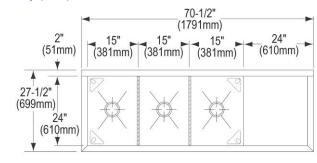

| Material:            | 304 Stainless Steel     |
|----------------------|-------------------------|
| Special Features:    | Drainboard              |
| Finish:              | Buffed Satin            |
| Gauge:               | 14                      |
| Number of Bowls:     | 3                       |
| Sink Dimensions:     | 70-1/2" x 27-1/2" x 44" |
| Bowl 1 Dimensions:   | 15" x 24" x 14"         |
| Bowl 2 Dimensions:   | 15" x 24" x 14"         |
| Bowl 3 Dimensions:   | 15" x 24" x 14"         |
| Drainboard Location: | Right                   |
| Drainboard Size:     | 24                      |
| Backsplash Height:   | 8                       |
| Leg Type:            | Stainless Steel         |
| Drain Size:          | 3-1/2" (89mm)           |
| Drain Location:      | Center                  |