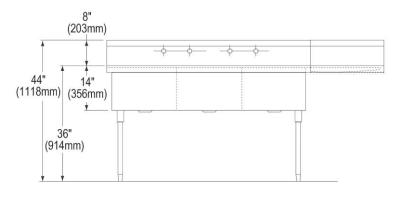

| Material:            | 304 Stainless Steel     |
|----------------------|-------------------------|
| Special Features:    | Drainboard              |
| Finish:              | Buffed Satin            |
| Gauge:               | 14                      |
| Number of Bowls:     | 3                       |
| Sink Dimensions:     | 70-1/2" x 27-1/2" x 44" |
| Bowl 1 Dimensions:   | 15" x 24" x 14"         |
| Bowl 2 Dimensions:   | 15" x 24" x 14"         |
| Bowl 3 Dimensions:   | 15" x 24" x 14"         |
| Drainboard Location: | Right                   |
| Drainboard Size:     | 24                      |
| Backsplash Height:   | 8                       |
| Leg Type:            | Stainless Steel         |
| Drain Size:          | 3-1/2" (89mm)           |
| Drain Location:      | Center                  |