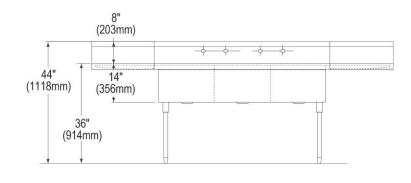

## PRODUCT SPECIFICATIONS

Elkay Weldbilt Stainless Steel 120" x 27-1/2" x 14" Floor Mount Triple Compartment Scullery Sink. Sink is manufactured from 14 gauge 304 Stainless Steel with a Buffed Satin finish, Center drain placement. Sinks supported by (4) 16 gauge stainless steel, 1-5/8" O.D. tubular legs with bullet shaped feet adjustable up to 1".

| Material:            | 304 Stainless Steel  |
|----------------------|----------------------|
| Special Features:    | Drainboard           |
| Finish:              | Buffed Satin         |
| Gauge:               | 14                   |
| Number of Bowls:     | 3                    |
| Sink Dimensions:     | 120" x 27-1/2" x 44" |
| Bowl 1 Dimensions:   | 24" x 24" x 14"      |
| Bowl 2 Dimensions:   | 24" x 24" x 14"      |
| Bowl 3 Dimensions:   | 24" x 24" x 14"      |
| Drainboard Location: | Left and Right       |
| Drainboard Size:     | 24                   |
| Backsplash Height:   | 8                    |
| Leg Type:            | Stainless Steel      |
| Drain Size:          | 3-1/2" (89mm)        |
| Drain Location:      | Center               |