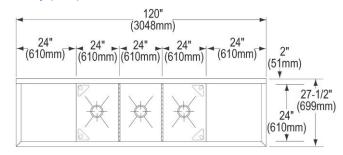

## PRODUCT SPECIFICATIONS

Elkay Weldbilt Stainless Steel 120" x 27-1/2" x 14" Floor Mount Triple Compartment Scullery Sink. Sink is manufactured from 14 gauge 304 Stainless Steel with a Buffed Satin finish, Center drain placement. Sinks supported by (4) 16 gauge stainless steel, 1-5/8" O.D. tubular legs with bullet shaped feet adjustable up to 1".

| Material:            | 304 Stainless Steel  |
|----------------------|----------------------|
| Special Features:    | Drainboard           |
| Finish:              | Buffed Satin         |
| Gauge:               | 14                   |
| Number of Bowls:     | 3                    |
| Sink Dimensions:     | 120" x 27-1/2" x 44" |
| Bowl 1 Dimensions:   | 24" x 24" x 14"      |
| Bowl 2 Dimensions:   | 24" x 24" x 14"      |
| Bowl 3 Dimensions:   | 24" x 24" x 14"      |
| Drainboard Location: | Left and Right       |
| Drainboard Size:     | 24                   |
| Backsplash Height:   | 8                    |
| Leg Type:            | Stainless Steel      |
| Drain Size:          | 3-1/2" (89mm)        |
| Drain Location:      | Center               |