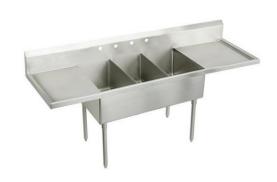

## PRODUCT SPECIFICATIONS

Elkay Weldbilt Stainless Steel 120" x 27-1/2" x 14" Floor Mount Triple Compartment Scullery Sink. Sink is manufactured from 14 gauge 304 Stainless Steel with a Buffed Satin finish, Center drain placement. Sinks supported by (4) 16 gauge stainless steel, 1-5/8" O.D. tubular legs with bullet shaped feet adjustable up to 1".

| Material:            | 304 Stainless Steel  |
|----------------------|----------------------|
| Special Features:    | Drainboard           |
| Finish:              | Buffed Satin         |
| Gauge:               | 14                   |
| Number of Bowls:     | 3                    |
| Sink Dimensions:     | 120" x 27-1/2" x 44" |
| Bowl 1 Dimensions:   | 24" x 24" x 14"      |
| Bowl 2 Dimensions:   | 24" x 24" x 14"      |
| Bowl 3 Dimensions:   | 24" x 24" x 14"      |
| Drainboard Location: | Left and Right       |
| Drainboard Size:     | 24                   |
| Backsplash Height:   | 8                    |
| Leg Type:            | Stainless Steel      |
| Drain Size:          | 3-1/2" (89mm)        |
| Drain Location:      | Center               |