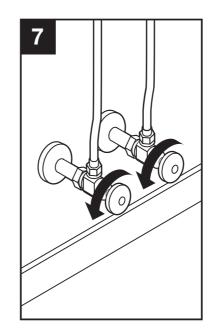

# **Installation Instructions for:**

**Elkay Electronic Sensor Activated Deck Mounted Lavatory Faucet** LKB737C (Battery / AC powered)

**SAVE FOR END USER** 

**ELKAY** 