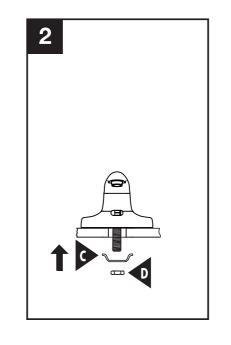

# **Installation Instructions for:**

**Elkay Electronic Sensor Activated Deck Mounted Lavatory Faucet** LKB737C (Battery / AC powered)

**SAVE FOR END USER** 

**ELKAY** 