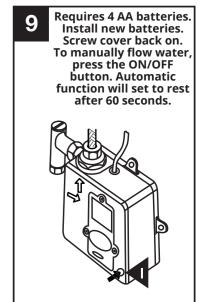

## **Product Specifications**

Power: (a) DC - Alkaline AA Batteries (4); (b) AC/DC alternatively

Water Supply pipe size: NPSM 1/2-14 Working Pressure: 2.8 - 213 psi Ambient Temp. Range: 36°F - 194°F Sensing Distance: 7/8" - 6-3/4" Sensing Range Setup: Digital Response Time: Default 0.3 sec Off Delay Time: Default 1 sec Fresh Battery Life Cycle 400,000 Weak Power indicator: Steady Red LED

**Sensor Range Setup** (Default range is preset at 5-1/2")

NOTE - Do not attempt to open control module to adjust sensing range

- 1. Press and hold On/Off button for 5-7 seconds. Red LED on.
- 2. Release button. Red LED off.
- 3. Place hand at desired sensor distance. Sensor will blink as it senses the hand distance before turning solid momentarily to save the new sensor distance.
- 4. Sensor range is now set.