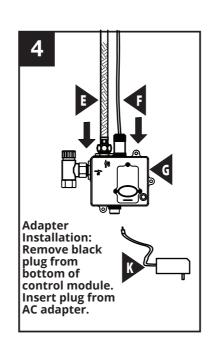

## **Product Specifications**

Power: (a) DC - Alkaline AA Batteries (4); (b) AC/DC alternatively

Water Supply pipe size: NPSM 1/2-14 Working Pressure: 2.8 - 213 psi Ambient Temp. Range: 36°F - 194°F Sensing Distance: 7/8" - 6-3/4" Sensing Range Setup: Digital Response Time: Default 0.3 sec Off Delay Time: Default 1 sec Fresh Battery Life Cycle 400,000 Weak Power indicator: Steady Red LED

# **Installation Instructions for:**

**Elkay Electronic Sensor Activated Deck Mounted Lavatory Faucet** LKB737C (Battery / AC powered)

**SAVE FOR END USER** 

**ELKAY** 