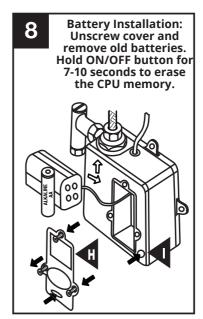

## **Product Specifications**

Power: (a) DC - Alkaline AA Batteries (4); (b) AC/DC alternatively

Water Supply pipe size: NPSM 1/2-14 Working Pressure: 2.8 - 213 psi Ambient Temp. Range: 36°F - 194°F Sensing Distance: 7/8" - 6-3/4" Sensing Range Setup: Digital Response Time: Default 0.3 sec Off Delay Time: Default 1 sec Fresh Battery Life Cycle 400,000 Weak Power indicator: Steady Red LED