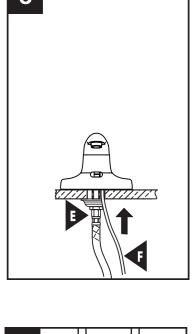

# **Installation Instructions for:**

**Elkay Electronic Sensor Activated Deck Mounted Lavatory Faucet** LKB737C (Battery / AC powered)

**SAVE FOR END USER** 

**ELKAY** 