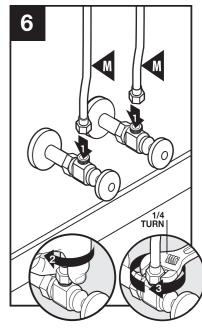

# **Installation Instructions for:**

**Elkay Electronic Sensor Activated Deck Mounted Lavatory Faucet** LKB737C (Battery / AC powered)

**SAVE FOR END USER** 

**ELKAY** 