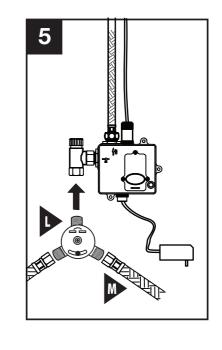

# **Installation Instructions for:**

**Elkay Electronic Sensor Activated Deck Mounted Lavatory Faucet** LKB737C (Battery / AC powered)

**SAVE FOR END USER** 

**ELKAY** 