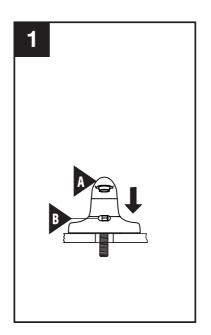

**Sensor Range Setup** (Default range is preset at 5-1/2")

NOTE - Do not attempt to open control module to adjust sensing range

- 1. Press and hold On/Off button for 5-7 seconds. Red LED on.
- 2. Release button. Red LED off.
- 3. Place hand at desired sensor distance. Sensor will blink as it senses the hand distance before turning solid momentarily to save the new sensor distance.
- 4. Sensor range is now set.