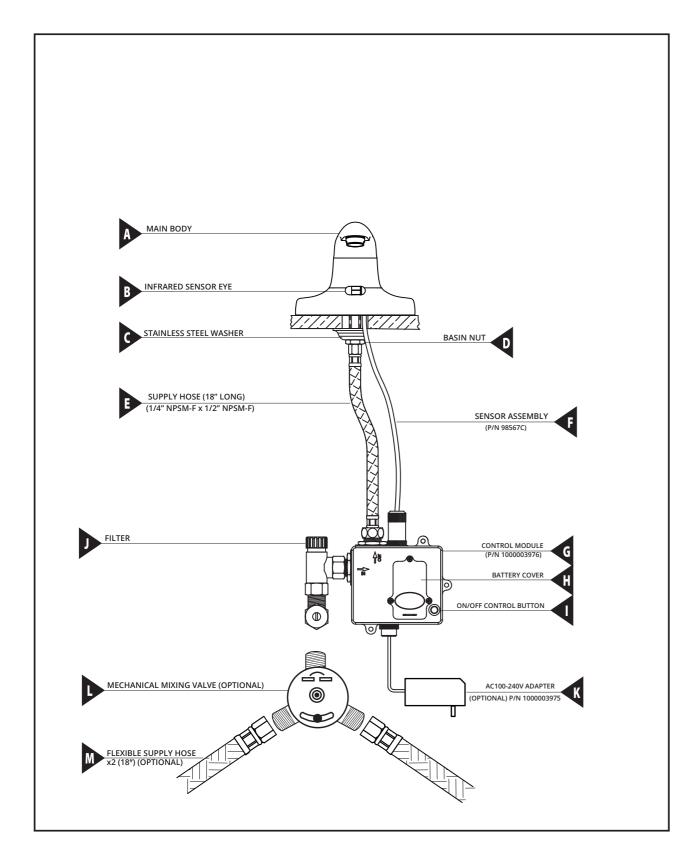

## **Product Specifications**

Power: (a) DC - Alkaline AA Batteries (4); (b) AC/DC alternatively

Water Supply pipe size: NPSM 1/2-14 Working Pressure: 2.8 - 213 psi Ambient Temp. Range: 36°F - 194°F Sensing Distance: 7/8" - 6-3/4" Sensing Range Setup: Digital Response Time: Default 0.3 sec Off Delay Time: Default 1 sec Fresh Battery Life Cycle 400,000 Weak Power indicator: Steady Red LED