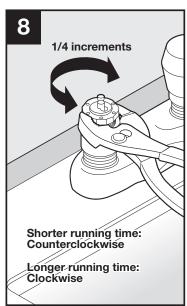

# 4" Center Deck Mount Faucet

Tools:

Includes:

10

Timing must be checked with handle in place.

Do not push actuator stem without handle installed or valve may be damaged.

Note: A minimum of 10 seconds running time is required to meet American Disability Act (ADA) regulations.