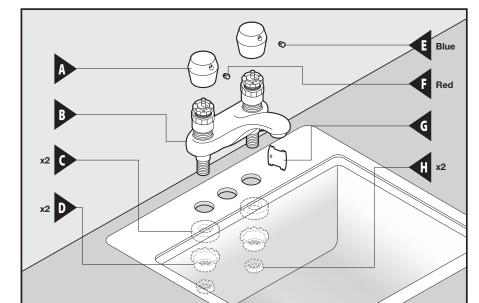

## Installation Instructions for:

# 4" Center Deck Mount Faucet

Tools:

Includes:

10

Timing must be checked with handle in place.

Do not push actuator stem without handle installed or valve may be damaged.

Note: A minimum of 10 seconds running time is required to meet American Disability Act (ADA) regulations.