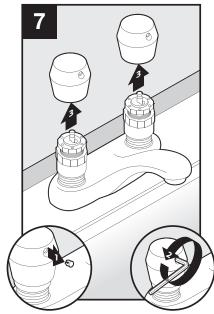

# 4" Center Deck Mount Faucet

Tools:

Includes:

10

Timing must be checked with handle in place.

Do not push actuator stem without handle installed or valve may be damaged.

Note: A minimum of 10 seconds running time is required to meet American Disability Act (ADA) regulations.