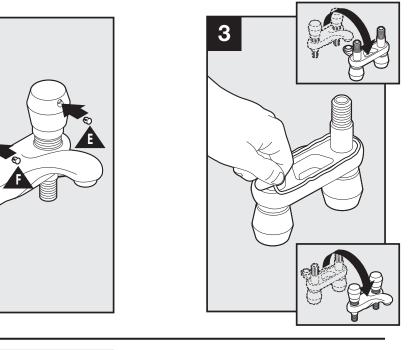

# 4" Center Deck Mount Faucet

Tools:

Includes:

10

Timing must be checked with handle in place.

Do not push actuator stem without handle installed or valve may be damaged.

Note: A minimum of 10 seconds running time is required to meet American Disability Act (ADA) regulations.