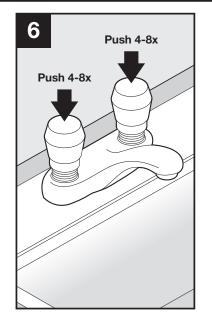

# 4" Center Deck Mount Faucet

Tools:

Includes:

10

Timing must be checked with handle in place.

Do not push actuator stem without handle installed or valve may be damaged.

Note: A minimum of 10 seconds running time is required to meet American Disability Act (ADA) regulations.