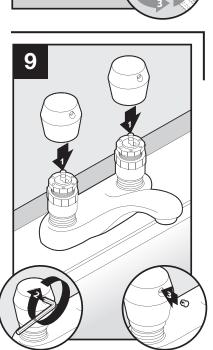

# 4" Center Deck Mount Faucet

Tools:

Includes:

10

Timing must be checked with handle in place.

Do not push actuator stem without handle installed or valve may be damaged.

Note: A minimum of 10 seconds running time is required to meet American Disability Act (ADA) regulations.