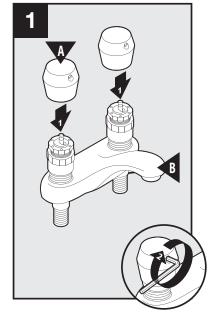

## Installation Instructions for:

# 4" Center Deck Mount Faucet

Tools:

Includes:

10

Timing must be checked with handle in place.

Do not push actuator stem without handle installed or valve may be damaged.

Note: A minimum of 10 seconds running time is required to meet American Disability Act (ADA) regulations.