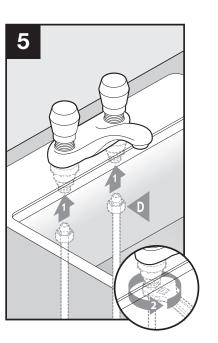

## Installation Instructions for:

# 4" Center Deck Mount Faucet

Tools:

Includes:

10

Timing must be checked with handle in place.

Do not push actuator stem without handle installed or valve may be damaged.

Note: A minimum of 10 seconds running time is required to meet American Disability Act (ADA) regulations.