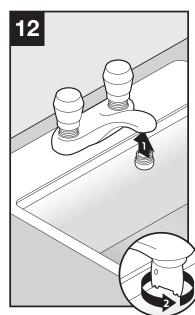

# 4" Center Deck Mount Faucet

Tools:

Includes:

10

Timing must be checked with handle in place.

Do not push actuator stem without handle installed or valve may be damaged.

Note: A minimum of 10 seconds running time is required to meet American Disability Act (ADA) regulations.