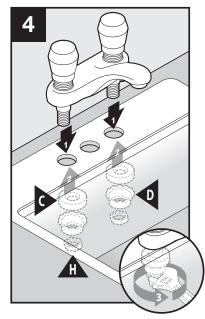

# 4" Center Deck Mount Faucet

Tools:

Includes:

10

Timing must be checked with handle in place.

Do not push actuator stem without handle installed or valve may be damaged.

Note: A minimum of 10 seconds running time is required to meet American Disability Act (ADA) regulations.