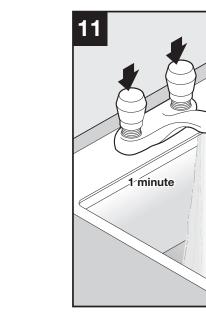

# 4" Center Deck Mount Faucet

Tools:

Includes:

10

Timing must be checked with handle in place.

Do not push actuator stem without handle installed or valve may be damaged.

Note: A minimum of 10 seconds running time is required to meet American Disability Act (ADA) regulations.