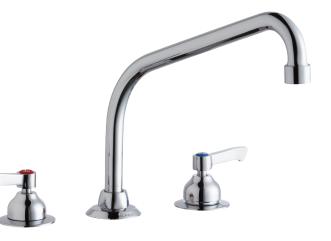

#### FEATURES Model LK800HA10L2

- Three hole dual handle under counter mount faucet
- Quarter turn ceramic disc cartridge
- · Solid brass construction
- · Chrome finish
- · 2.2 GPM VR aerator with 1.5 and .5 GPM inserts
- · Includes spout swing restriction pin