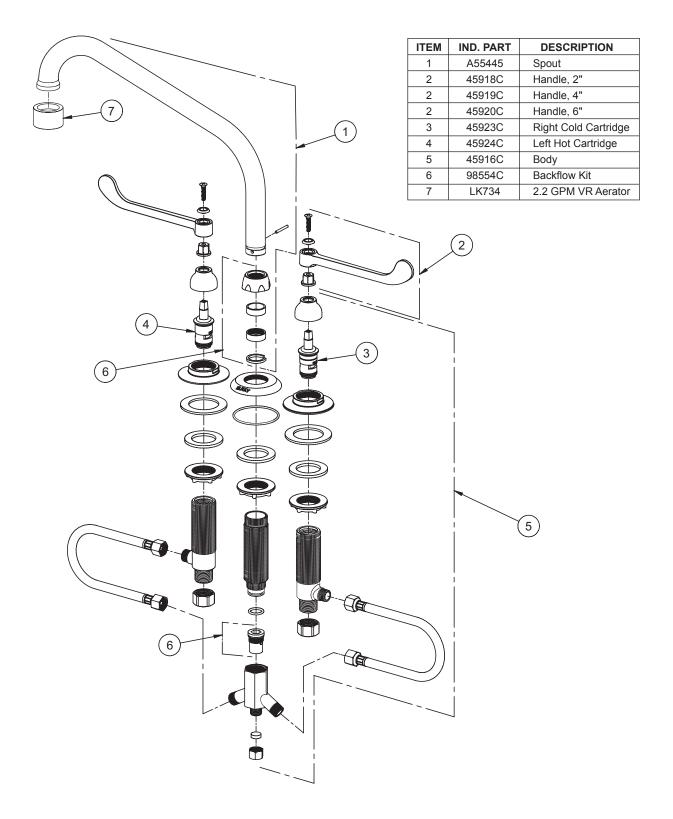

# SPECIFICATIONS

#### FEATURES Model LK800HA10L2

- Three hole dual handle under counter mount faucet
- Quarter turn ceramic disc cartridge
- · Solid brass construction
- · Chrome finish
- · 2.2 GPM VR aerator with 1.5 and .5 GPM inserts
- · Includes spout swing restriction pin

### Model LK800HA10T4

 Same as LK800HA10L2 except with 4" wrist blades handles

### Model LK800HA10T6

 Same as LK800HA10L2 except with 6" wrist blades handles

## **COMPLIES WITH:**

- ASME/ANSI A112.18.1
- CSA B125-01
- NSF/ANSI 61 Annex G
- ADA
- UPC/CUPC
- IAPMO Listed
- Certified AB1953







### SEE OTHER SIDE FOR REPLACEMENT PARTS



## **REPLACEMENT PARTS**

## Concealed Deck 8" Center Commercial Faucet Models LK800HA10L2, LK800HA10T4, LK800HA10T6