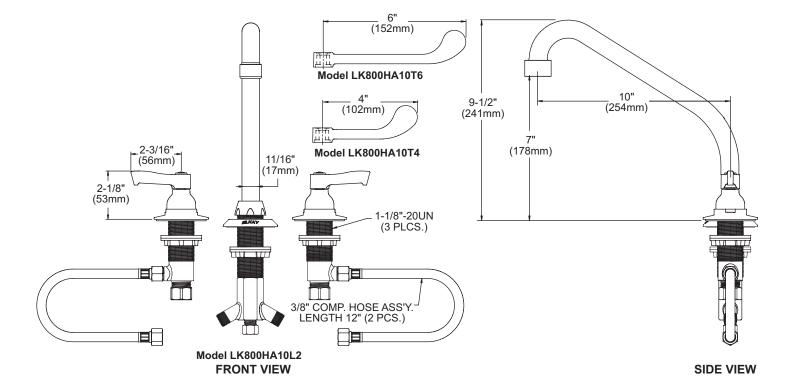

#### FEATURES Model LK800HA10L2

- Three hole dual handle under counter mount faucet
- Quarter turn ceramic disc cartridge
- · Solid brass construction
- · Chrome finish
- · 2.2 GPM VR aerator with 1.5 and .5 GPM inserts
- · Includes spout swing restriction pin

### Model LK800HA10T4

 Same as LK800HA10L2 except with 4" wrist blades handles

### Model LK800HA10T6

 Same as LK800HA10L2 except with 6" wrist blades handles