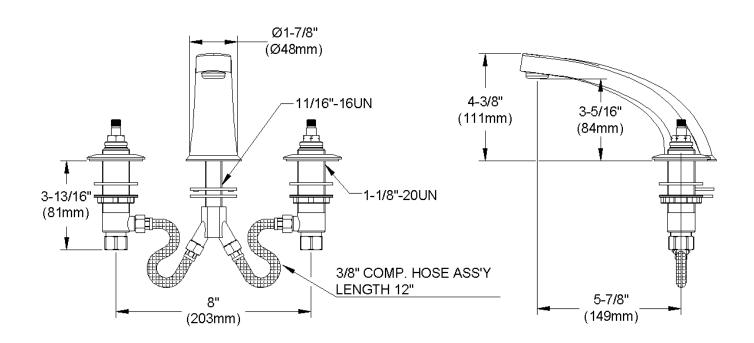

## **GENERAL FEATURES**

- Quarter turn ceramic disc cartridge
- Solid brass construction
- Chrome finish
- Replacement cartridge A70001 for cold
- Replacement cartridge A70002 for hot
- Adjustable mounting up to 8" spread

## **COMPLIES WITH:**

- ASME/ANSI A112.18.1
- CSA B125-01
- NSF/ANSI 61
- ADA
- UPC/CUPC
- IAPMO Listed

Replacement Handle A55387 Replacement Escutcheon A55390

**FRONT VIEW** 

(shown less handles)

**SIDE VIEW** 