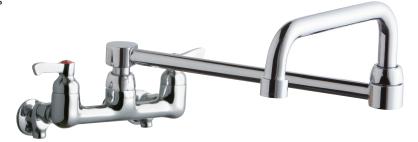

#### FEATURES Model LK940DS20L2S

- Two hole dual handle wall mount faucet
- Quarter turn ceramic disc cartridge
- 1/2" adjustable inlets with integral stops
- Solid brass construction
- Chrome finish
- · 2.2 GPM VR aerator with 1.5 and .5 GPM inserts
- Includes spout swing restriction pin