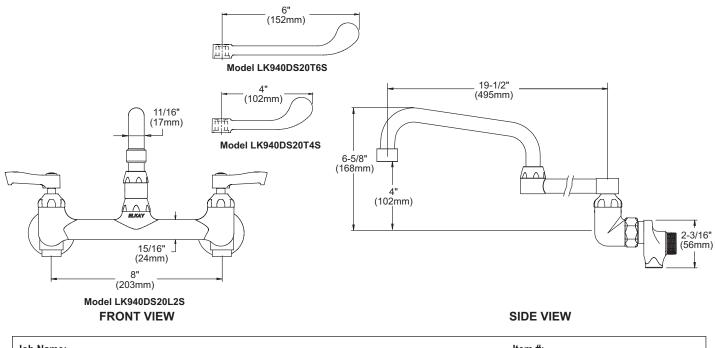

#### FEATURES Model LK940DS20L2S

- Two hole dual handle wall mount faucet
- Quarter turn ceramic disc cartridge
- 1/2" adjustable inlets with integral stops
- Solid brass construction
- Chrome finish
- · 2.2 GPM VR aerator with 1.5 and .5 GPM inserts
- Includes spout swing restriction pin

### Model LK940DS20T4S

 Same as LK940DS20L2S except with 4" wrist blades handles

### Model LK940DS20T6S

 Same as LK940DS20L2S except with 6" wrist blades handles