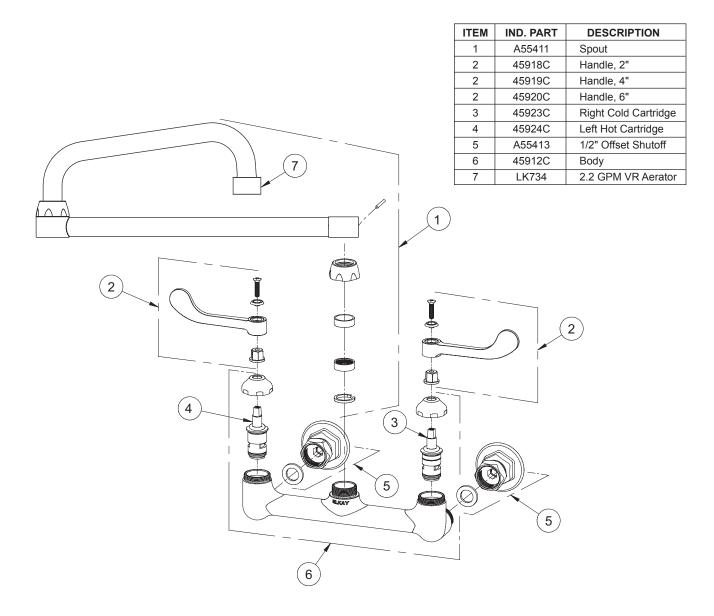

## **REPLACEMENT PARTS**

## Wall Mount 8" Center Commercial Faucet Models LK940DS20L2S, LK940DS20T4S, LK940DS20T6S