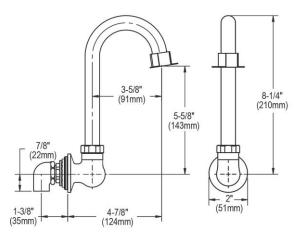

## **PRODUCT SPECIFICATIONS**

Elkay Wall Mount 8-1/4" Spout. Faucet is made of Chrome-plated Brass material.

| Material:  | Chrome-plated Brass |
|------------|---------------------|
| Flow Rate: |                     |