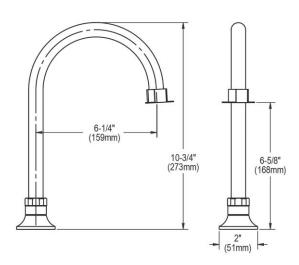

## PRODUCT SPECIFICATIONS

Elkay Deck Mount 10-3/4" Spout. Faucet is made of Chrome-plated Brass material.

| Material:  | Chrome-plated Brass |
|------------|---------------------|
| Flow Rate: |                     |