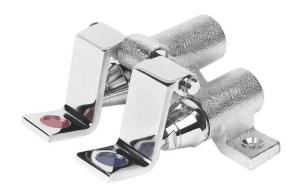

- Double foot mixing valve.
- 1/2" I.P.S. female inlets and outlet.
- Rough chrome plated, floor mount valves.
- Certified to NSF 61 and 372 to meet all federal and state
- regulations for low or no-lead products.
- Hot and cold color indexed.