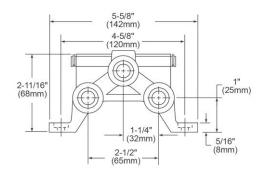

## **PRODUCT SPECIFICATIONS**

Elkay Floor Mount Double Foot Valve. Overall dimensions are 5-5/8" x 4-7/8" x 2". Made of Chrome-plated Brass.

| Material:        | Chrome-plated Brass  |
|------------------|----------------------|
| Dimensions:      | 5-5/8" x 4-7/8" x 2" |
| Shipping Weight: | 3 lbs.               |