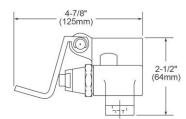

## **PRODUCT SPECIFICATIONS**

Elkay Floor Mount Double Foot Valve. Overall dimensions are 5-5/8" x 4-7/8" x 2". Made of Chrome-plated Brass.

| Material:        | Chrome-plated Brass  |
|------------------|----------------------|
| Dimensions:      | 5-5/8" x 4-7/8" x 2" |
| Shipping Weight: | 3 lbs.               |