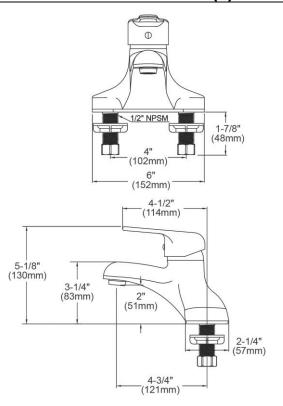

| Mounting Type:        | Deck Mount               |
|-----------------------|--------------------------|
| Special Features:     | Solid Brass Construction |
| Finish:               | Chrome (CR)              |
| Handle Type:          | 4" Wristblade Handle     |
| Deck Clearance:       | 2"                       |
| Spout Reach:          | 4-3/4"                   |
| Spout Height:         | 5-1/8"                   |
| Hole Drillings:       | 2                        |
| Material:             | Chrome-plated Brass      |
| Valve Type:           | Ceramic Disc             |
| Valve Connection:     | 1/2"-14 NPSM             |
| Flow Rate:            | .5 GPM                   |
| Faucet Hole Spread:   | 4                        |
| Spout Swing Rotation: | 0°                       |
| Spout Type:           | Fixed Spout              |