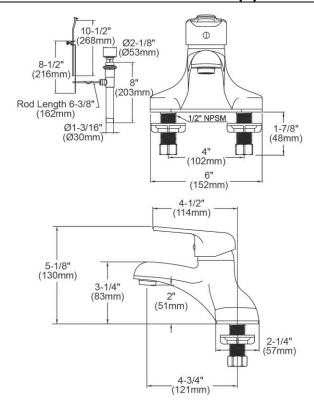

| Mounting Type:        | Deck Mount               |
|-----------------------|--------------------------|
| Special Features:     | Solid Brass Construction |
| Finish:               | Chrome (CR)              |
| Handle Type:          | 4" Wristblade Handle     |
| Deck Clearance:       | 2"                       |
| Spout Reach:          | 4-3/4"                   |
| Spout Height:         | 5-1/8"                   |
| Hole Drillings:       | 3                        |
| Material:             | Chrome-plated Brass      |
| Valve Type:           | Ceramic Disc             |
| Valve Connection:     | 1/2"-14 NPSM             |
| Flow Rate:            | .5 GPM                   |
| Faucet Hole Spread:   | 2                        |
| Spout Swing Rotation: | 0°                       |
| Spout Type:           | Fixed Spout              |