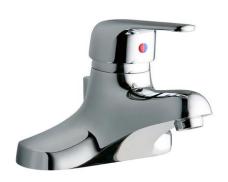

## Elkay 4" Centerset with Exposed Deck Lavatory Faucet Pop-Up Drain Integral Spout Single Control 4" Wristblade Handle

Model(s) LK423L4

## PRODUCT SPECIFICATIONS

Elkay 4" Centerset with Exposed Deck Lavatory Faucet Pop-Up Drain Integral Spout Single Control 4" Wristblade Handle. Faucet has a flow rate of .5 GPM, and is made of Chrome-plated Brass material, with a Ceramic Disc valve. Faucet requires 3 faucet holes.