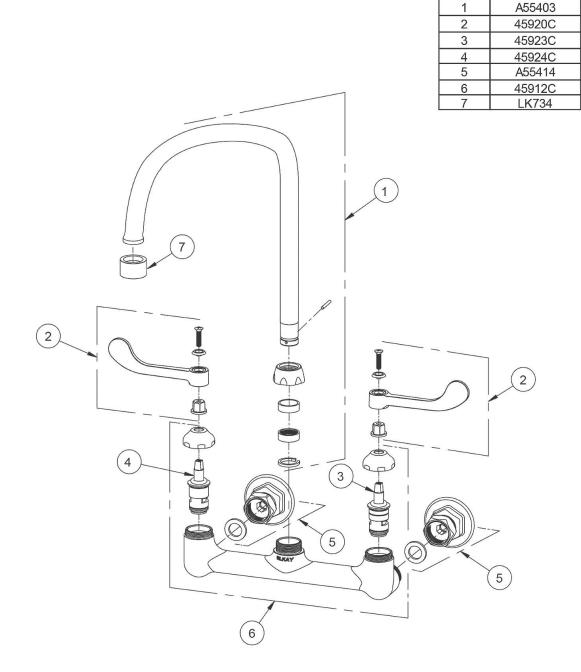

IND. PART

DESCRIPTION

Right Cold Cartridge

Left Hot Cartridge

1/2" Offset Shutoff

2.2 GPM VR Aerator

Spout

Body

Handle, 6"

ITEM

In keeping with our policy of continuing product improvement, Elkay reserves the right to change product specifications without notice. Please visit elkay.com for the most current version of Elkay product specification sheets. This specification describes an Elkay product with design, quality, and functional benefits to the user. When making a comparison of other producers' offerings, be certain these features are not overlooked.