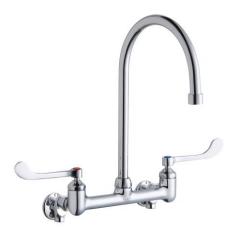

Elkay Scrub/Handwash 8" Centerset Wall Mount Faucet w/8" Gooseneck Spout 6" Wristblade Handle 1/2" Offset Inlets+Stop Model(s) LK940GN08T6S

## **PRODUCT SPECIFICATIONS**

Elkay Scrub/Handwash 8" Centerset Wall Mount Faucet w/8" Gooseneck Spout 6" Wristblade Handle 1/2" Offset Inlets+Stop. Faucet has a flow rate of 1.5 GPM, and is made of Chrome-plated Brass material, with a Quarter Turn Ceramic Disc valve. Faucet requires 2 faucet holes.