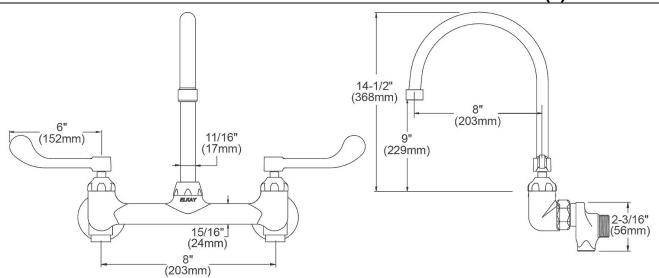

| Special Features: 1/2" Adjustable Inlets with Integral Stops Low Flow Solid Brass Construction Spout Swing Restriction Pin   Finish: Chrome (CR)   Handle Type: 6" Wristblade Handle   Deck Clearance: 9"   Spout Reach: 8"   Spout Height: 14-1/2"   Hole Drillings: 2   Material: Chrome-plated Brass   Valve Type: Quarter Turn Ceramic Disc   Valve Connection: ShutOff Valve 1/2" NPT FM Inlt   Flow Rate: 1.5 GPM | Mounting Type:      | Wall Mount                           |
|-------------------------------------------------------------------------------------------------------------------------------------------------------------------------------------------------------------------------------------------------------------------------------------------------------------------------------------------------------------------------------------------------------------------------|---------------------|--------------------------------------|
| Low Flow<br>Solid Brass Construction<br>Spout Swing Restriction PinFinish:Chrome (CR)Handle Type:6" Wristblade HandleDeck Clearance:9"Spout Reach:8"Spout Reach:8"Spout Height:14-1/2"Hole Drillings:2Material:Chrome-plated BrassValve Type:Quarter Turn Ceramic DiscValve Connection:ShutOff Valve 1/2" NPT FM Inlt                                                                                                   | Special Features:   | 1/2" Adjustable Inlets with Integral |
| Solid Brass Construction<br>Spout Swing Restriction Pin   Finish: Chrome (CR)   Handle Type: 6" Wristblade Handle   Deck Clearance: 9"   Spout Reach: 8"   Spout Height: 14-1/2"   Hole Drillings: 2   Material: Chrome-plated Brass   Valve Type: Quarter Turn Ceramic Disc   Valve Connection: ShutOff Valve 1/2" NPT FM Inlt                                                                                         |                     |                                      |
| Spout Swing Restriction PinFinish:Chrome (CR)Handle Type:6" Wristblade HandleDeck Clearance:9"Spout Reach:8"Spout Reach:8"Spout Height:14-1/2"Hole Drillings:2Material:Chrome-plated BrassValve Type:Quarter Turn Ceramic DiscValve Connection:ShutOff Valve 1/2" NPT FM Inlt                                                                                                                                           |                     | Low Flow                             |
| Finish: Chrome (CR)   Handle Type: 6" Wristblade Handle   Deck Clearance: 9"   Spout Reach: 8"   Spout Height: 14-1/2"   Hole Drillings: 2   Material: Chrome-plated Brass   Valve Type: Quarter Turn Ceramic Disc   Valve Connection: ShutOff Valve 1/2" NPT FM Inlt                                                                                                                                                   |                     | Solid Brass Construction             |
| Handle Type: 6" Wristblade Handle   Deck Clearance: 9"   Spout Reach: 8"   Spout Height: 14-1/2"   Hole Drillings: 2   Material: Chrome-plated Brass   Valve Type: Quarter Turn Ceramic Disc   Valve Connection: ShutOff Valve 1/2" NPT FM Inlt                                                                                                                                                                         |                     | Spout Swing Restriction Pin          |
| Deck Clearance:9"Spout Reach:8"Spout Height:14-1/2"Hole Drillings:2Material:Chrome-plated BrassValve Type:Quarter Turn Ceramic DiscValve Connection:ShutOff Valve 1/2" NPT FM Inlt                                                                                                                                                                                                                                      | Finish:             | Chrome (CR)                          |
| Spout Reach: 8"   Spout Height: 14-1/2"   Hole Drillings: 2   Material: Chrome-plated Brass   Valve Type: Quarter Turn Ceramic Disc   Valve Connection: ShutOff Valve 1/2" NPT FM Inlt                                                                                                                                                                                                                                  | Handle Type:        | 6" Wristblade Handle                 |
| Spout Height: 14-1/2"   Hole Drillings: 2   Material: Chrome-plated Brass   Valve Type: Quarter Turn Ceramic Disc   Valve Connection: ShutOff Valve 1/2" NPT FM Inlt                                                                                                                                                                                                                                                    | Deck Clearance:     | 9"                                   |
| Hole Drillings: 2   Material: Chrome-plated Brass   Valve Type: Quarter Turn Ceramic Disc   Valve Connection: ShutOff Valve 1/2" NPT FM Inlt                                                                                                                                                                                                                                                                            | Spout Reach:        | 8"                                   |
| Material:   Chrome-plated Brass     Valve Type:   Quarter Turn Ceramic Disc     Valve Connection:   ShutOff Valve 1/2" NPT FM Inlt                                                                                                                                                                                                                                                                                      | Spout Height:       | 14-1/2"                              |
| Valve Type:   Quarter Turn Ceramic Disc     Valve Connection:   ShutOff Valve 1/2" NPT FM Inlt                                                                                                                                                                                                                                                                                                                          | Hole Drillings:     | 2                                    |
| Valve Connection: ShutOff Valve 1/2" NPT FM Inlt                                                                                                                                                                                                                                                                                                                                                                        | Material:           | Chrome-plated Brass                  |
|                                                                                                                                                                                                                                                                                                                                                                                                                         | Valve Type:         | Quarter Turn Ceramic Disc            |
| Flow Rate: 1.5 GPM                                                                                                                                                                                                                                                                                                                                                                                                      | Valve Connection:   | ShutOff Valve 1/2" NPT FM Inlt       |
|                                                                                                                                                                                                                                                                                                                                                                                                                         | Flow Rate:          | 1.5 GPM                              |
| Faucet Hole Spread: 8                                                                                                                                                                                                                                                                                                                                                                                                   | Faucet Hole Spread: | 8                                    |
| Spout Type: Gooseneck                                                                                                                                                                                                                                                                                                                                                                                                   | Spout Type:         | Gooseneck                            |