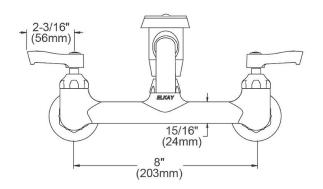

| Mounting Type:      | Wall Mount                  |
|---------------------|-----------------------------|
| Special Features:   | 1/2" Adjustable Inlets      |
|                     | Solid Brass Construction    |
|                     | Spout Swing Restriction Pin |
| Finish:             | Chrome (CR)                 |
| Handle Type:        | 2" Lever Handle             |
| Deck Clearance:     | 7/8"                        |
| Spout Reach:        | 6-1/2"                      |
| Spout Height:       | 4-5/8"                      |
| Hole Drillings:     | 2                           |
| Material:           | Chrome-plated Brass         |
| Valve Type:         | Quarter Turn Ceramic Disc   |
| Valve Connection:   | 1/2" NPT Female             |
| Flow Rate:          | 4.0 GPM                     |
| Faucet Hole Spread: | 8                           |
| Spout Type:         | Vented Spout                |