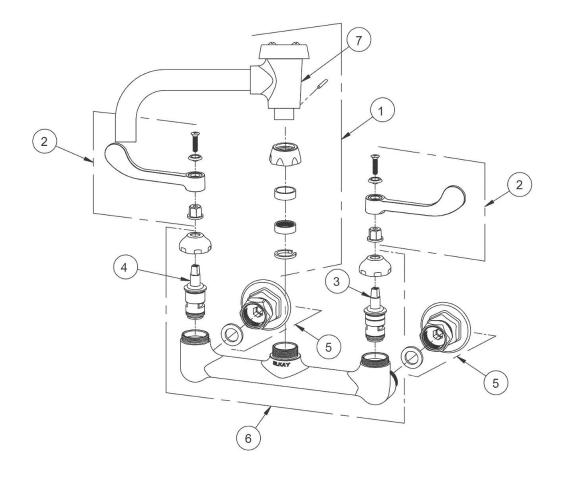

## Elkay Service/Utility 8" Centerset Wall Mount Faucet w/7" Vented Spout 2" Lever Handles 1/2" Offset Inlet Chrome Model(s) LK940VS07L2H

| IND. PART | DESCRIPTION |   |
|-----------|-------------|---|
| A55468    | Spout       |   |
|           |             | _ |

| ITEM | IND. PART | DESCRIPTION          |
|------|-----------|----------------------|
| 1    | A55468    | Spout                |
| 2    | 45918C    | Handle, 2"           |
| 3    | 45923C    | Right Cold Cartridge |
| 4    | 45924C    | Left Hot Cartridge   |
| 5    | A55413    | 2" Adjustable Inlet  |
| 6    | 45912C    | Body                 |
| 7    | 98555C    | V.B. Repair Kit      |