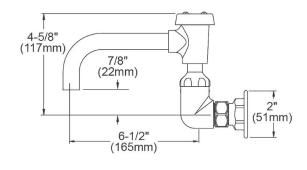

| Mounting Type:      | Wall Mount                  |
|---------------------|-----------------------------|
| Special Features:   | 1/2" Adjustable Inlets      |
|                     | Solid Brass Construction    |
|                     | Spout Swing Restriction Pin |
| Finish:             | Chrome (CR)                 |
| Handle Type:        | 2" Lever Handle             |
| Deck Clearance:     | 7/8"                        |
| Spout Reach:        | 6-1/2"                      |
| Spout Height:       | 4-5/8"                      |
| Hole Drillings:     | 2                           |
| Material:           | Chrome-plated Brass         |
| Valve Type:         | Quarter Turn Ceramic Disc   |
| Valve Connection:   | 1/2" NPT Female             |
| Flow Rate:          | 4.0 GPM                     |
| Faucet Hole Spread: | 8                           |
| Spout Type:         | Vented Spout                |