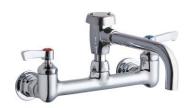

# Elkay Service/Utility 8" Centerset Wall Mount Faucet w/7" Vented Spout 2" Lever Handles 1/2" Offset Inlet Chrome

Model(s) LK940VS07L2H

### PRODUCT SPECIFICATIONS

Elkay Service/Utility 8" Centerset Wall Mount Faucet w/7" Vented Spout 2" Lever Handles 1/2" Offset Inlet Chrome. Faucet has a flow rate of 4.0 GPM, and is made of Chrome-plated Brass material, with a Quarter Turn Ceramic Disc valve. Faucet requires 2 faucet holes.