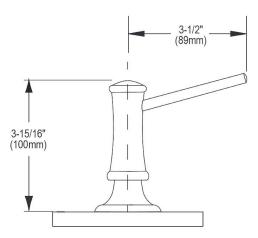

## **PRODUCT SPECIFICATIONS**

| Material:   | Brass                                                                                |
|-------------|--------------------------------------------------------------------------------------|
| Finish:     | Brushed Nickel (NK), Chrome (CR),<br>Oil-rubbed Bronze (RB),<br>Polished Nickel (PN) |
| Dimensions: | 2" x 4-1/2" x 15-3/16"                                                               |