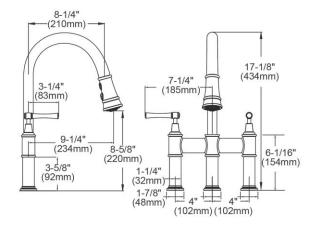

| Mounting Type:                                               | Deck Mount                        |  |  |
|--------------------------------------------------------------|-----------------------------------|--|--|
| Special Features:                                            | Low Flow                          |  |  |
|                                                              | Solid Brass Waterway Construction |  |  |
| Spray Type:                                                  | Pull Down                         |  |  |
| Finish:                                                      | Antique Steel (AS), Chrome (CR),  |  |  |
|                                                              | Lustrous Steel (LS)               |  |  |
| Handle Type:                                                 | Lever Handle                      |  |  |
| Deck Clearance:                                              | 8-5/8"                            |  |  |
| Spout Reach:                                                 | 9-1/4"                            |  |  |
| Spout Height:                                                | 17-1/8"                           |  |  |
| Hole Drillings:                                              | 3                                 |  |  |
| Material:                                                    | Brass                             |  |  |
| Valve Type:                                                  | Ceramic Disc                      |  |  |
| Valve Connection:                                            | 1/2"-14 NPSM                      |  |  |
| Flow Rate:                                                   | 1.5 GPM                           |  |  |
| Faucet Hole Size (min):                                      | 1-3/8"                            |  |  |
| Countertop Thickness:                                        | 2-1/2                             |  |  |
| Spout Swing Rotation:                                        | 360°                              |  |  |
| Spout Type:                                                  | Pull-down Spray                   |  |  |
| Spray Functions:                                             | Aerated,Pause,Spray               |  |  |
| Special Note: 1.5 GPM flow regulator installed (2.2 GPM flow |                                   |  |  |