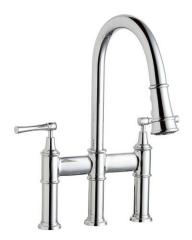

## Elkay Explore Three Hole Bridge Faucet with Pull-down Spray and Lever Handles

Model(s) LKEC2037

## PRODUCT SPECIFICATIONS

Elkay Explore Three Hole Bridge Faucet with Pull-down Spray and Lever Handles. Faucet has a flow rate of 1.5 GPM, and is made of Brass material, with a Ceramic Disc valve. Faucet requires 3 faucet