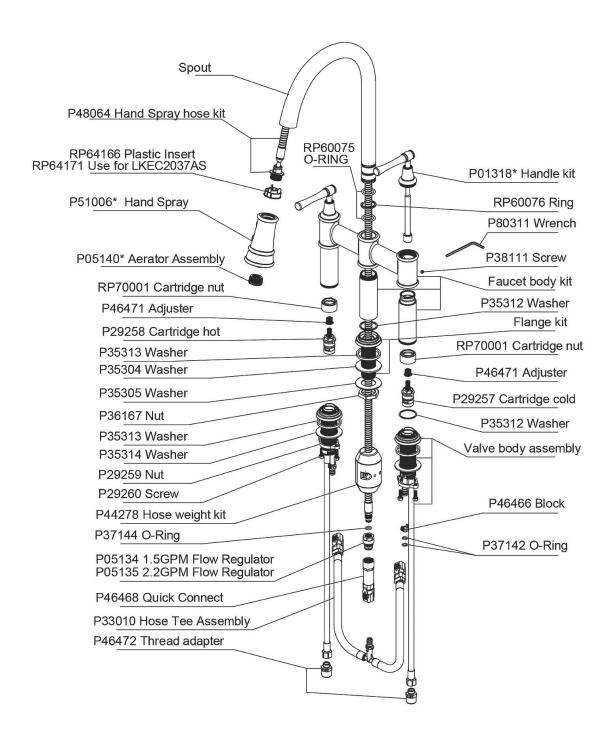

Clean and Care Manual (PDF) Installation Instructions (PDF) - LKEC2037 - Install Sheet Warranty (PDF)

| PART:     | QTY: |
|-----------|------|
| PROJECT:  |      |
| CONTACT:  |      |
|           |      |
| NOTES:    |      |
| APPROVAL: |      |