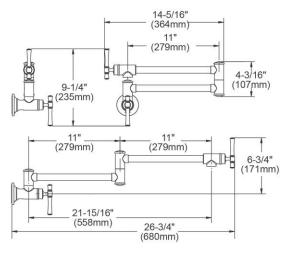

## PRODUCT SPECIFICATIONS

Elkay Explore Wall Mount Single Hole Single Hole Pot Filler Kitchen Faucet with Lever Handles. Faucet has a flow rate of 4.0 GPM, and is made of Brass material, with a Ceramic Disc valve. Faucet requires 1 faucet holes.

| Mounting Type:          | Wall Mount                                                                                                   |
|-------------------------|--------------------------------------------------------------------------------------------------------------|
| Special Features:       | Solid Brass Construction                                                                                     |
| Finish:                 | Antique Steel (AS), Chrome (CR),<br>Lustrous Steel (LS), Oil-<br>rubbed Bronze (RB),<br>Polished Nickel (PN) |
| Handle Type:            | Lever Handle                                                                                                 |
| Spout Reach:            | 24"                                                                                                          |
| Hole Drillings:         | 1                                                                                                            |
| Material:               | Brass                                                                                                        |
| Valve Type:             | Ceramic Disc                                                                                                 |
| Valve Connection:       | 1/2" NPT Female                                                                                              |
| Flow Rate:              | 4.0 GPM                                                                                                      |
| Faucet Hole Size (min): | 1/2"                                                                                                         |
| Spout Swing Rotation:   | 360°                                                                                                         |
| Spout Type:             | Pot Filler                                                                                                   |