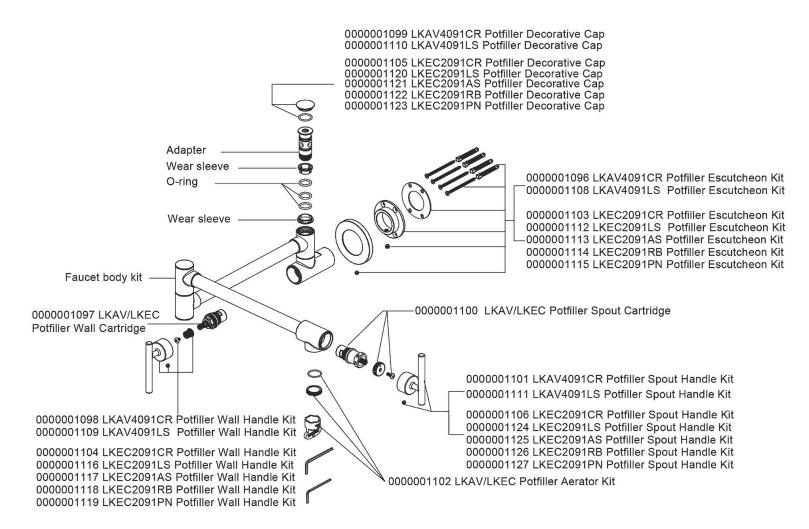

## PRODUCT SPECIFICATIONS

Elkay Explore Wall Mount Single Hole Single Hole Pot Filler Kitchen Faucet with Lever Handles. Faucet has a flow rate of 4.0 GPM, and is made of Brass material, with a Ceramic Disc valve. Faucet requires 1 faucet holes.

| Mounting Type:          | Wall Mount                                                                                                   |
|-------------------------|--------------------------------------------------------------------------------------------------------------|
| Special Features:       | Solid Brass Construction                                                                                     |
| Finish:                 | Antique Steel (AS), Chrome (CR),<br>Lustrous Steel (LS), Oil-<br>rubbed Bronze (RB),<br>Polished Nickel (PN) |
| Handle Type:            | Lever Handle                                                                                                 |
| Spout Reach:            | 24"                                                                                                          |
| Hole Drillings:         | 1                                                                                                            |
| Material:               | Brass                                                                                                        |
| Valve Type:             | Ceramic Disc                                                                                                 |
| Valve Connection:       | 1/2" NPT Female                                                                                              |
| Flow Rate:              | 4.0 GPM                                                                                                      |
| Faucet Hole Size (min): | 1/2"                                                                                                         |
| Spout Swing Rotation:   | 360°                                                                                                         |
| Spout Type:             | Pot Filler                                                                                                   |