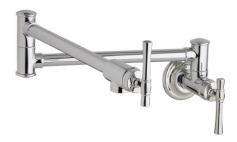

## Elkay Explore Wall Mount Single Hole Single Hole Pot Filler Kitchen Faucet with Lever Handles

## PRODUCT SPECIFICATIONS

Elkay Explore Wall Mount Single Hole Single Hole Pot Filler Kitchen Faucet with Lever Handles. Faucet has a flow rate of 4.0 GPM, and is made of Brass material, with a Ceramic Disc valve. Faucet requires 1 faucet holes.