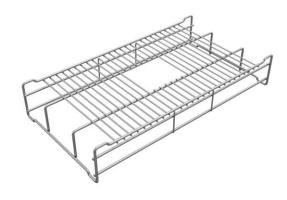

## PRODUCT SPECIFICATIONS

Elkay Dart Canyon Stainless Steel 24-1/2" x 13" x 4-3/8" Reversible Bottom Grid. Overall dimensions are 24-1/2" x 13" x 4-3/8".

Made of Stainless Steel

## Bottom grids are:

- Custom designed to protect and cover the bottom of your sink.
- Properly positioned opening for convenient access to drain or disposer.
- Built from solid stainless steel to resist corrosion and provide years of service.

| Material:          | Stainless Steel        |
|--------------------|------------------------|
| Dimensions:        | 24-1/2" x 13" x 4-3/8" |
| Fits Bowl Size(s): | 25.88" x 14.38"        |