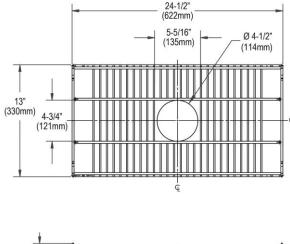

## PRODUCT SPECIFICATIONS

Elkay Dart Canyon Stainless Steel 24-1/2" x 13" x 4-3/8" Reversible Bottom Grid. Overall dimensions are 24-1/2" x 13" x 4-3/8".

Made of Stainless Steel

| Material:          | Stainless Steel        |
|--------------------|------------------------|
| Dimensions:        | 24-1/2" x 13" x 4-3/8" |
| Fits Bowl Size(s): | 25.88" x 14.38"        |