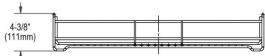

## PRODUCT SPECIFICATIONS

Elkay Dart Canyon Stainless Steel 24-1/2" x 13" x 4-3/8" Reversible Bottom Grid. Overall dimensions are 24-1/2" x 13" x 4-3/8".

Made of Stainless Steel

| Material:          | Stainless Steel        |
|--------------------|------------------------|
| Dimensions:        | 24-1/2" x 13" x 4-3/8" |
| Fits Bowl Size(s): | 25.88" x 14.38"        |