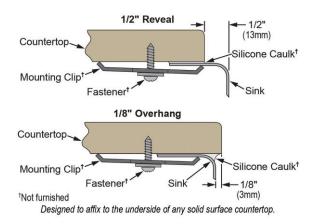

| Installation Type:    | Undermount                          |
|-----------------------|-------------------------------------|
| Material:             | 304 Stainless Steel                 |
| Finish:               | Lustrous Satin                      |
| Gauge:                | 18                                  |
| Sound Deadening:      | Sides and Bottom pads               |
| Number of Bowls:      | 1                                   |
| Sink Dimensions:      | 16-1/2" x 20-1/2" x 7-7/8"          |
| Bowl 1 Dimensions:    | 14" x 18" x 7-7/8"                  |
| Drain Size:           | 3-1/2" (89mm)                       |
| Drain Location:       | Rear Center                         |
| Minimum Cabinet Size: | 21"                                 |
| Mounting Hardware:    | Undermount brackets sold separately |
| Template Included:    | Yes                                 |
| Cutout Template #:    | <u>1000001307</u>                   |