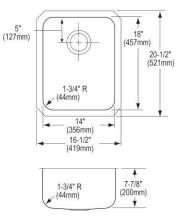

## PRODUCT SPECIFICATIONS

Elkay Lustertone™ Classic Stainless Steel, 16-1/2" x 20-1/2" x 7-7/8", Single Bowl Undermount Sink. Sink is manufactured from 18 gauge 304 Stainless Steel with a Lustrous Satin finish, Rear Center drain placement, and Sides and Bottom pads.

| Installation Type:    | Undermount                          |
|-----------------------|-------------------------------------|
| Material:             | 304 Stainless Steel                 |
| Finish:               | Lustrous Satin                      |
| Gauge:                | 18                                  |
| Sound Deadening:      | Sides and Bottom pads               |
| Number of Bowls:      | 1                                   |
| Sink Dimensions:      | 16-1/2" x 20-1/2" x 7-7/8"          |
| Bowl 1 Dimensions:    | 14" x 18" x 7-7/8"                  |
| Drain Size:           | 3-1/2" (89mm)                       |
| Drain Location:       | Rear Center                         |
| Minimum Cabinet Size: | 21"                                 |
| Mounting Hardware:    | Undermount brackets sold separately |
| Template Included:    | Yes                                 |
| Cutout Template #:    | <u>1000001307</u>                   |