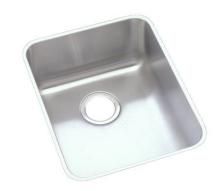

## PRODUCT SPECIFICATIONS

Elkay Lustertone™ Classic Stainless Steel, 16-1/2" x 20-1/2" x 7-7/8", Single Bowl Undermount Sink. Sink is manufactured from 18 gauge 304 Stainless Steel with a Lustrous Satin finish, Rear Center drain placement, and Sides and Bottom pads.

| Installation Type:    | Undermount                          |
|-----------------------|-------------------------------------|
| Material:             | 304 Stainless Steel                 |
| Finish:               | Lustrous Satin                      |
| Gauge:                | 18                                  |
| Sound Deadening:      | Sides and Bottom pads               |
| Number of Bowls:      | 1                                   |
| Sink Dimensions:      | 16-1/2" x 20-1/2" x 7-7/8"          |
| Bowl 1 Dimensions:    | 14" x 18" x 7-7/8"                  |
| Drain Size:           | 3-1/2" (89mm)                       |
| Drain Location:       | Rear Center                         |
| Minimum Cabinet Size: | 21"                                 |
| Mounting Hardware:    | Undermount brackets sold separately |
| Template Included:    | Yes                                 |
| Cutout Template #:    | <u>1000001307</u>                   |