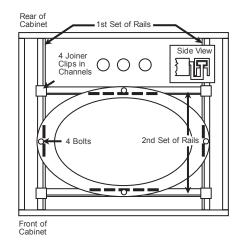

## **GENERAL**

Undermount Support Kits simplify the undermount sink installation process. Recommended for use with sinks listed below. Can be used to aid in the installation of other undermount sinks. Hang the Undermount Support Kits on the cabinet walls in the front to back direction only, using the LKUMSK25 kit. The LKUMSK36 kit should only be used left to right, hung between rails that are mounted front to back.

## LKUMSK25

Rails provided are 25 inches long; can be cut to length as required.

## LKUMSK36

Rails provided are 36 inches long; can be cut to length as required.

| Part Number   | Recommended Kits      | Quantity |
|---------------|-----------------------|----------|
| ELG1515       | LKUMSK25              | 1        |
| ELGU2218      | LKUMSK25              | 2        |
| ELGU250R      | LKUMSK25 and LKUMSK36 | 1 each   |
| ELGU2522      | LKUMSK25              | 1        |
| ELGU3322      | LKUMSK25 and LKUMSK36 | 1 each   |
| ELGULB3322    | LKUMSK25 and LKUMSK36 | 1 each   |
| ELGUS3322R    | LKUMSK25 and LKUMSK36 | 1 each   |
| ELQTU2218     | LKUMSK25              | 2        |
| ELQTU342210   | LKUMSK25 and LKUMSK36 | 1 each   |
| ELQTULB342210 | LKUMSK25 and LKUMSK36 | 1 each   |
| SWU1515       | LKUMSK25              | 1        |
| SWU211910     | LKUMSK25              | 1        |
| SWU322010 R   | LKUMSK25 and LKUMSK36 | 1 each   |