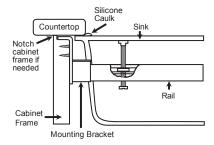

## **GENERAL**

Undermount Support Kits simplify the undermount sink installation process. Recommended for use with sinks listed below. Can be used to aid in the installation of other undermount sinks. Hang the Undermount Support Kits on the cabinet walls in the front to back direction only, using the LKUMSK25 kit. The LKUMSK36 kit should only be used left to right, hung between rails that are mounted front to back.