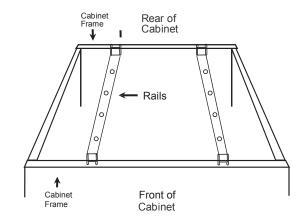

## **GENERAL**

Undermount Support Kits simplify the undermount sink installation process. Recommended for use with sinks listed below. Can be used to aid in the installation of other undermount sinks. Hang the Undermount Support Kits on the cabinet walls in the front to back direction only, using the LKUMSK25 kit. The LKUMSK36 kit should only be used left to right, hung between rails that are mounted front to back.

## LKUMSK25

Rails provided are 25 inches long; can be cut to length as required.

## LKUMSK36

Rails provided are 36 inches long; can be cut to length as required.

| Part Number   | Recommended Kits      | Quantity |
|---------------|-----------------------|----------|
| ELG1515       | LKUMSK25              | 1        |
| ELGU2218      | LKUMSK25              | 2        |
| ELGU250R      | LKUMSK25 and LKUMSK36 | 1 each   |
| ELGU2522      | LKUMSK25              | 1        |
| ELGU3322      | LKUMSK25 and LKUMSK36 | 1 each   |
| ELGULB3322    | LKUMSK25 and LKUMSK36 | 1 each   |
| ELGUS3322R    | LKUMSK25 and LKUMSK36 | 1 each   |
| ELQTU2218     | LKUMSK25              | 2        |
| ELQTU342210   | LKUMSK25 and LKUMSK36 | 1 each   |
| ELQTULB342210 | LKUMSK25 and LKUMSK36 | 1 each   |
| SWU1515       | LKUMSK25              | 1        |
| SWU211910     | LKUMSK25              | 1        |
| SWU322010 R   | LKUMSK25 and LKUMSK36 | 1 each   |