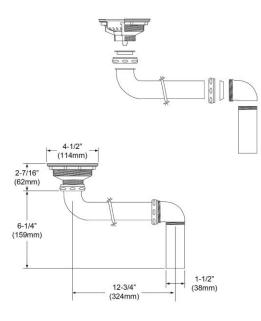

## **PRODUCT SPECIFICATIONS**

Elkay 3-1/2" Drain Fitting" Stainless Steel Body Strainer Basket and Offset Tailpiece. Overall dimensions are 15-13/16" x 4-5/8" x 9-1/16". Made of Stainless Steel Body, Brass Tailpiece.

| Material:        | Stainless Steel Body, Brass Tailpiece |
|------------------|---------------------------------------|
| Finish:          | Polished Stainless Steel              |
| Dimensions:      | 15-13/16" x 4-5/8" x 9-1/16"          |
| Shipping Weight: | 2 lbs.                                |