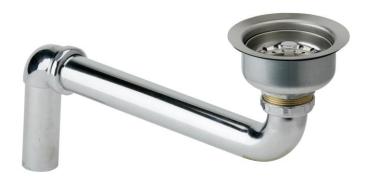

## **PRODUCT SPECIFICATIONS**

Elkay 3-1/2" Drain Fitting" Stainless Steel Body Strainer Basket and Offset Tailpiece. Overall dimensions are 15-13/16" x 4-5/8" x 9-1/16". Made of Stainless Steel Body, Brass Tailpiece.

| Material:        | Stainless Steel Body, Brass Tailpiece |
|------------------|---------------------------------------|
| Finish:          | Polished Stainless Steel              |
| Dimensions:      | 15-13/16" x 4-5/8" x 9-1/16"          |
| Shipping Weight: | 2 lbs.                                |

LKADOS chrome-plated brass offset tailpiece.

• BASKET STRAINER AND STOPPER: Strainer catches food and waste from going down the drain. Use stopper to fill sink with water for washing and soaking.

AMERICAN PRIDE. A LIFETIME TRADITION. Like your family, the Elkay family has values and traditions that endure. For almost a century, Elkay has been a family-owned and operated company, providing thousands of jobs that support our families and communities.