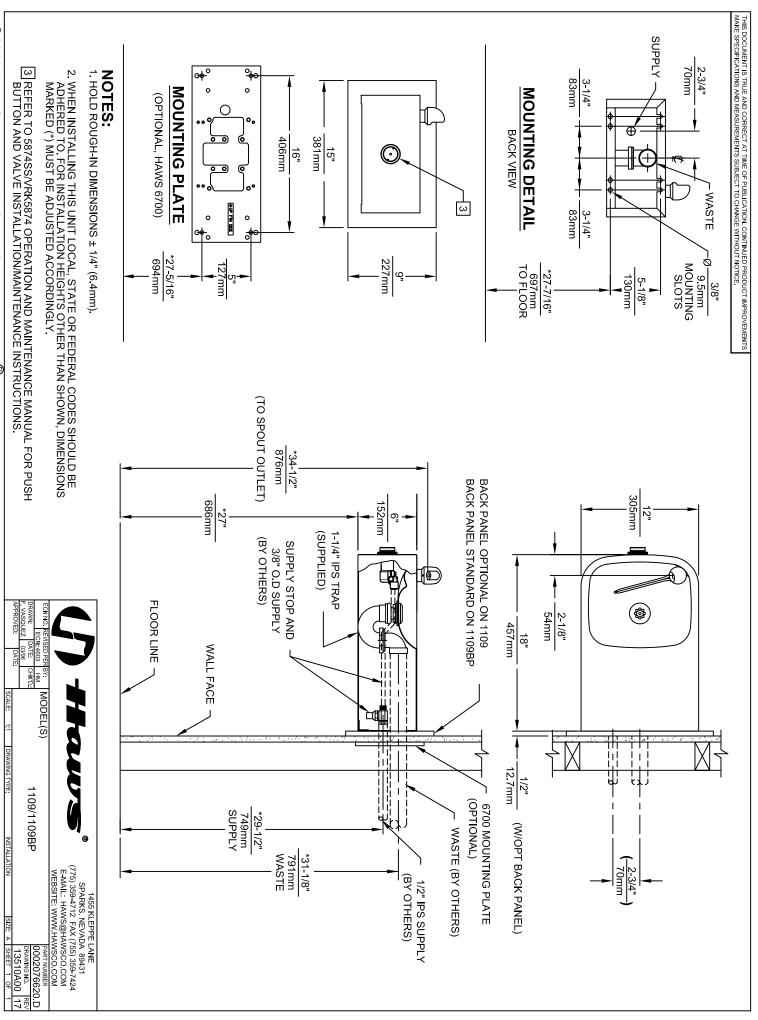

#### INTEGRATED TRAP

Spacious fountain design allows for the trap to be internally mounted which allows for easy access, and aids and reduces the installation process.

## **SPECIFICATIONS**

Model 1109 wall mounted drinking fountain shall include an 18 gauge Type 304 Stainless Steel satin finish basin, push-button operated stainless steel valve with front accessible cartridge and flow adjustment, 100% lead-free waterways, polished chrome-plated brass vandal-resistant bubbler head, polished chrome-plated brass vandal-resistant waste strainer, vandal-resistant bottom plate, and 1-1/4" IPS trap.