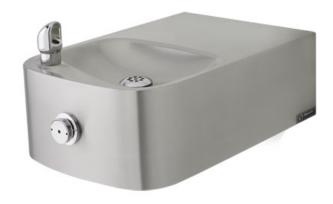

# model 1 109

Wall-Mounted Drinking Fountain

#### **BUBBLER HEAD**

Polished chrome-plated brass bubbler head features an integral basin shank for added strength, and is equipped with a shielded, anti-squirt orifice that provides a steady sanitary source of water.

### **CONSTRUCTION**

18 gauge Type 304 Stainless Steel construction with vandal-resistant bottom plates provides a long lasting unit with added peace of mind.

## **SPECIFICATIONS**

Model 1109 wall mounted drinking fountain shall include an 18 gauge Type 304 Stainless Steel satin finish basin, push-button operated stainless steel valve with front accessible cartridge and flow adjustment, 100% lead-free waterways, polished chrome-plated brass vandal-resistant bubbler head, polished chrome-plated brass vandal-resistant waste strainer, vandal-resistant bottom plate, and 1-1/4" IPS trap.