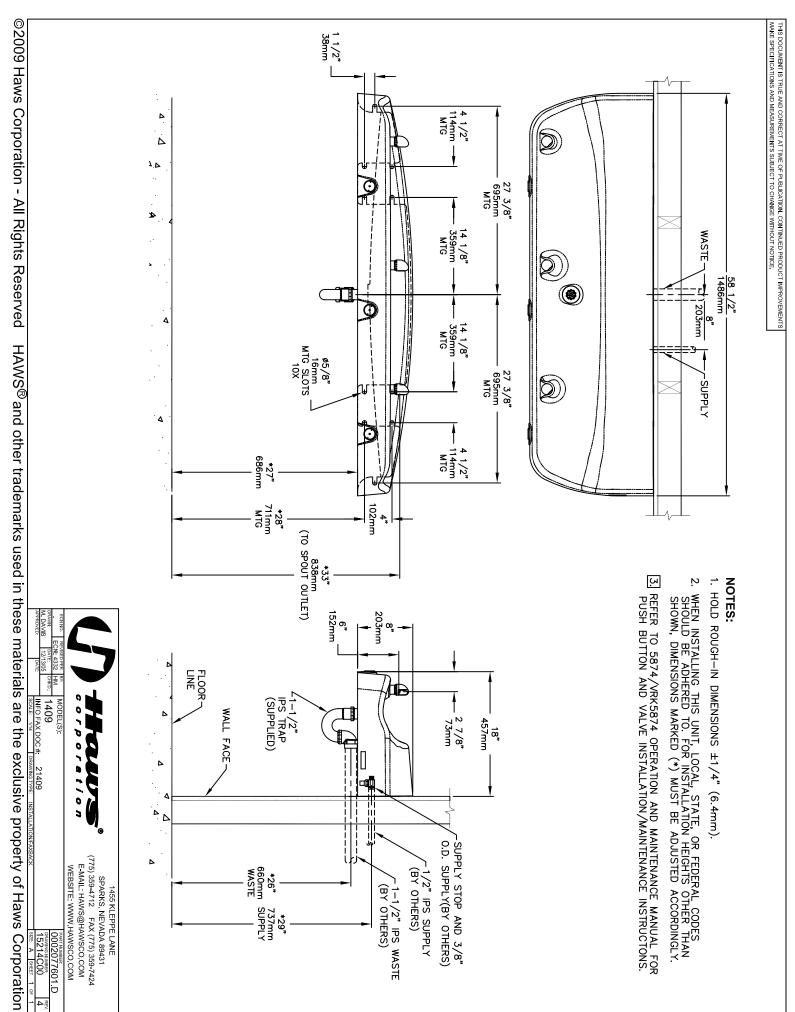

## SPECIFICATIONS

Model 1409 is a three bubbler wall mounted, wheel chair accessible drinking fountain made of white powder-coated cast aluminum. Unit shall include recessed push-button stainless steel valves with front-accessible flow adjustments and cartridge and strainer access, 100% lead free waterways, polished chrome-plated brass bubbler heads locked to the bowl and solid chrome-plated brass waste strainer. Unit shall also include a vandal-resistant bottom plate and a 1-1/2" NPT trap.