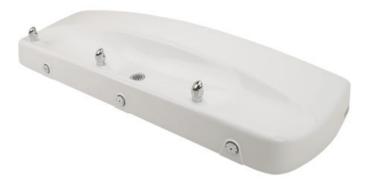

#### **BUBBLER HEAD**

Polished chrome-plated brass bubbler head features an integral basin shank for added strength, and is equipped with a shielded, anti-squirt orifice that provides a steady sanitary source of water.

#### CONSTRUCTION

Cast aluminum bowl with integral mounting brackets along with a powder-coated finish combine for a strong long lasting product, while a vandal-resistant bottom plate discourages unwanted access.

#### **HIGH CAPACITY BASIN**

Combined low profile design and the use of three bubblers supply the needs of many, which is perfect for schools and other high traffic areas.

#### **PUSH BUTTON**

With its patented (Pat. # 6,981,692) stainless steel, push-button activated valve assembly which allows for front access stream adjustment as well as cartridge and strainer access, this fountain offers 100% lead free waterways. The valve works at an operating pressure range of 30 to 90 psi (2.1 to 6.2 bar).

## SPECIFICATIONS

Model 1409 is a three bubbler wall mounted, wheel chair accessible drinking fountain made of white powder-coated cast aluminum. Unit shall include recessed push-button stainless steel valves with front-accessible flow adjustments and cartridge and strainer access, 100% lead free waterways, polished chrome-plated brass bubbler heads locked to the bowl and solid chrome-plated brass waste strainer. Unit shall also include a vandal-resistant bottom plate and a 1-1/2" NPT trap.