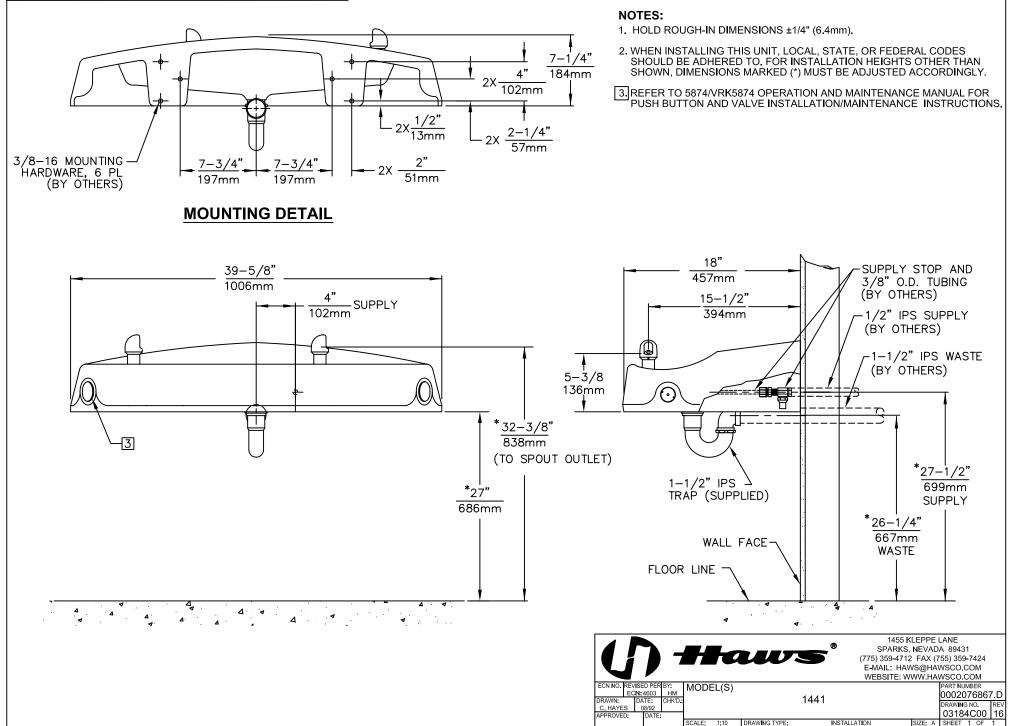

## SPECIFICATIONS

Model 1441 wall mounted, wheel chair accessible drinking fountain shall include a white powder-coated cast aluminum basin with integral mounting brackets, push-button operated stainless steel valves with front accessible cartridge and flow adjustment, 100% lead-free waterways, dual polished chrome-plated brass vandal-resistant bubbler heads, polished chrome-plated brass vandal-resistant waste strainer, vandal-resistant bottom plate, and chrome-plated 1-1/2" IPS trap.