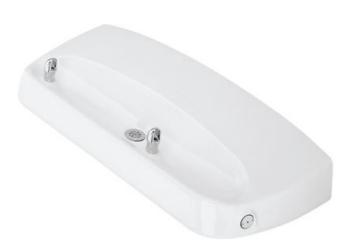

#### **BUBBLER HEAD**

Polished chrome-plated brass bubbler head features an integral basin shank for added strength, and is equipped with a shielded, anti-squirt orifice that provides a steady sanitary source of water.

#### CONSTRUCTION

Cast aluminum bowl with integral mounting brackets along with a powder-coated finish combine for a strong long lasting product, while a vandal-resistant bottom plate discourages unwanted access.

#### FINISH

Gleaming white powder-coated finish is attractive and functional for any situation, and the soft rounded corners provide added safety and peace of mind.

#### PUSH BUTTON

With its patented (Pat. # 6,981,692) stainless steel, push-button activated valve assembly which allows for front access stream adjustment as well as cartridge and strainer access, this fountain offers 100% lead free waterways. The valve works at an operating pressure range of 30 to 90 psi (2.1 to 6.2 bar).