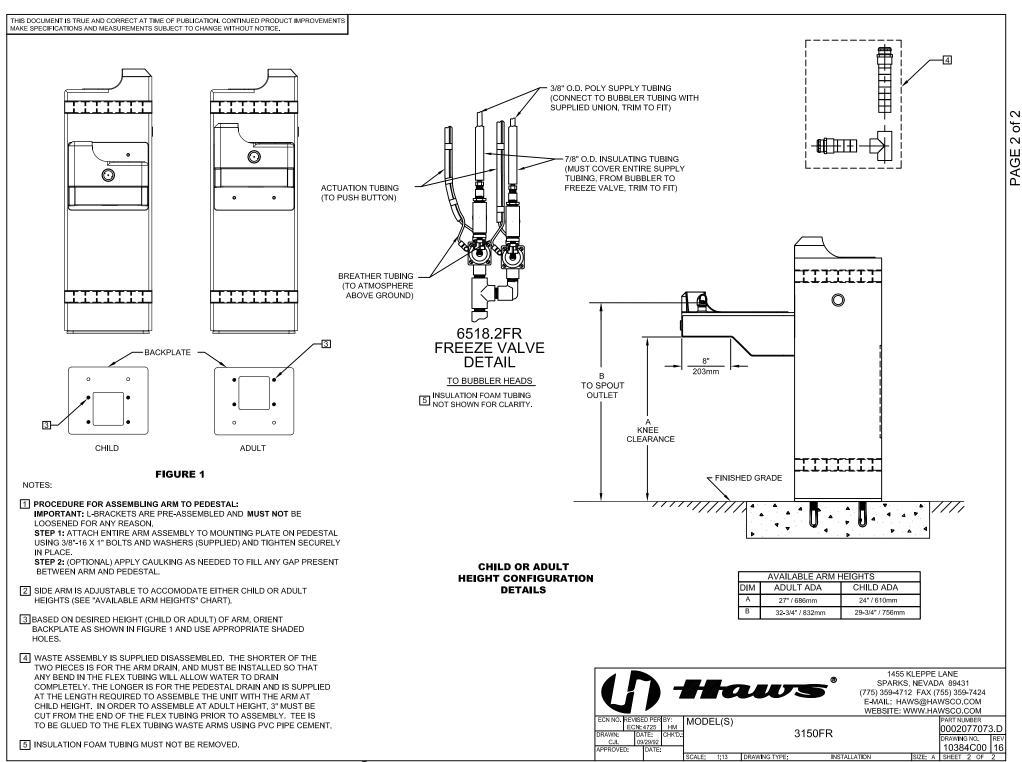

#### **ALL-WEATHER CAPABILITIES**

Fully engineered system with the pneumatic operated freeze-resistant valve installed below frost line to drain water to non-freezing depth allowing fountain to function year-round. Assembly can be lifted to surface and lowered back into casing for easy maintenance without disturbing the fountain.

#### **BARRIER-FREE**

Configurable to Adult or Child barrier-free capabilities combined with its ease of use allows for a number of installation location possibilities.

# **SPECIFICATIONS**

Model 3150FR "Hi-Lo" adult or child barrier-free freeze-resistant, square, vibra-cast reinforced concrete pedestal drinking fountain shall include polished stainless steel basins, hood extensions to protect the chrome-plated brass bubbler heads, adjustable height child ADA capable arm, polished chrome-plated vandal-resistant waste strainers that allow for top down access, and push-button activated pneumatic valve system. Portland Gray in color with exposed aggregate finish and wire reinforced, and 1-1/2" slip waste.