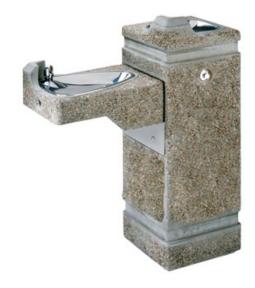

# model 3150FR

Pedestal-Mounted Drinking Fountain

#### **BUBBLER HEAD**

Polished chrome-plated brass bubbler head features an integral basin shank for added strength, and is equipped with a shielded, anti-squirt orifice that provides a steady sanitary source of water.

#### **CONSTRUCTION**

Heavy-duty vibra-cast reinforced concrete construction with exposed aggregate finish provide a perfect addition to outside environments, along with vandal-resistant bottom and access plates for added peace of mind. Stainless steel basin with a high-polished finish compliments almost any setting, and it also resists stains and corrosion.

#### **BARRIER-FREE**

Configurable to Adult or Child barrier-free capabilities combined with its ease of use allows for a number of installation location possibilities.

# **SPECIFICATIONS**

Model 3150FR "Hi-Lo" adult or child barrier-free freeze-resistant, square, vibra-cast reinforced concrete pedestal drinking fountain shall include polished stainless steel basins, hood extensions to protect the chrome-plated brass bubbler heads, adjustable height child ADA capable arm, polished chrome-plated vandal-resistant waste strainers that allow for top down access, and push-button activated pneumatic valve system. Portland Gray in color with exposed aggregate finish and wire reinforced, and 1-1/2" slip waste.