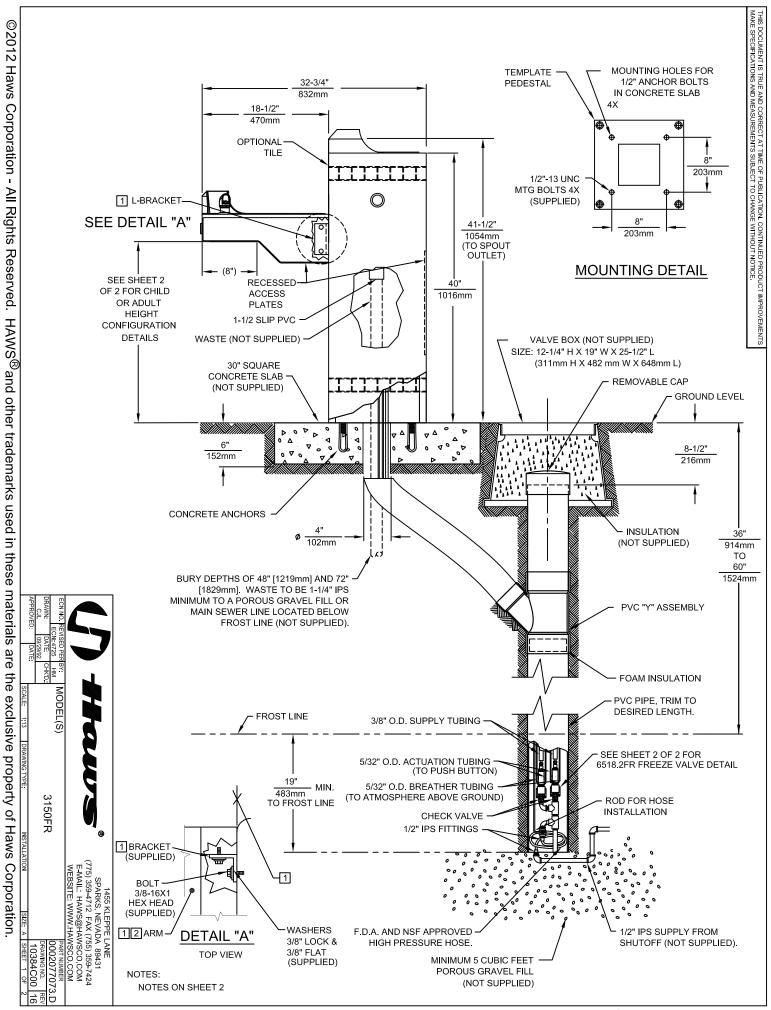

#### **ALL-WEATHER CAPABILITIES**

Fully engineered system with the pneumatic operated freeze-resistant valve installed below frost line to drain water to non-freezing depth allowing fountain to function year-round. Assembly can be lifted to surface and lowered back into casing for easy maintenance without disturbing the fountain.

# **SPECIFICATIONS**

Model 3150FR "Hi-Lo" adult or child barrier-free freeze-resistant, square, vibra-cast reinforced concrete pedestal drinking fountain shall include polished stainless steel basins, hood extensions to protect the chrome-plated brass bubbler heads, adjustable height child ADA capable arm, polished chrome-plated vandal-resistant waste strainers that allow for top down access, and push-button activated pneumatic valve system. Portland Gray in color with exposed aggregate finish and wire reinforced, and 1-1/2" slip waste.