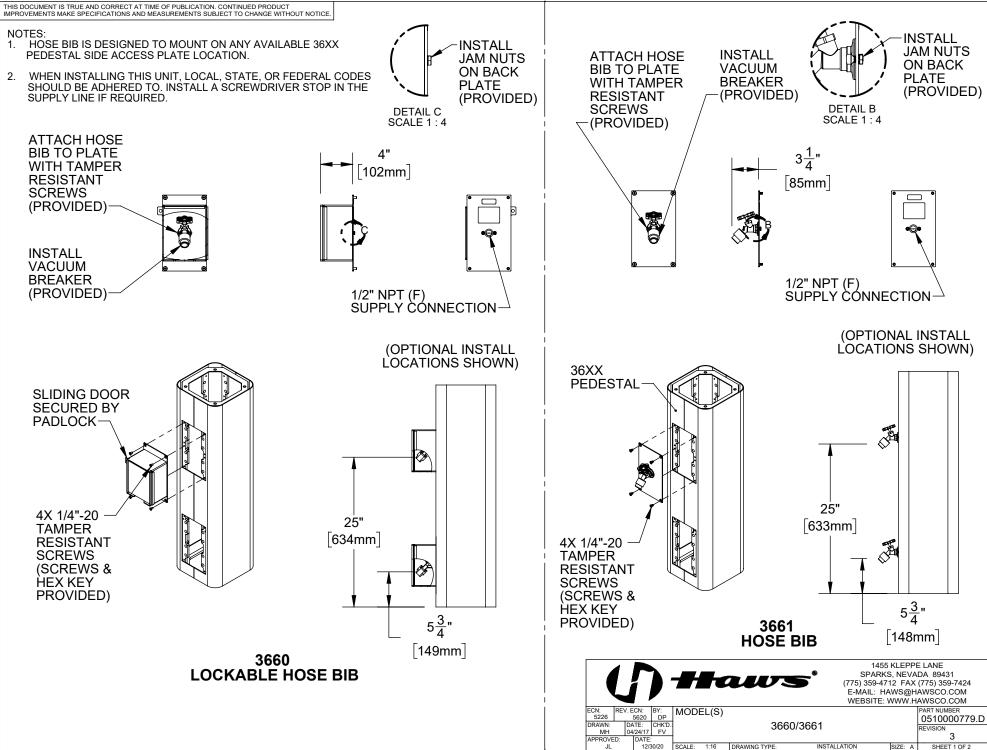

## model 3660

Outdoor Pedestal Lockable Bib Faucet

## **SPECIFICATIONS**

Model 3660 compression hose bib faucet housed in a lockable compartment designed to activate through a turn knob accessible through front door of the unit. Fabricated stainless-steel compartment with silver powder-coated finish. Connection is 3/4" male hose thread x 1/2" female NPT inlet.

## **APPLICATION**

Certified by CSA to NSF/ANSI 61, section 9 and NSF/ANSI 372; and was evaluated to be compliant to U.S. and Canada Plumbing Codes including Uniform Plumbing Code (UPC), International Plumbing Code (IPC) and National Plumbing Code of Canada (NPC) by CSA, & California Proposition 65.