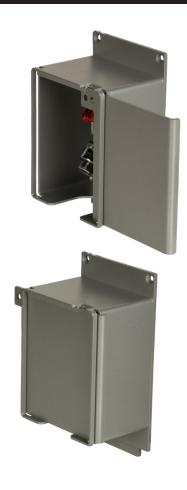

## model 3660

Outdoor Pedestal Lockable Bib Faucet

## **SPECIFICATIONS**

Model 3660 compression hose bib faucet housed in a lockable compartment designed to activate through a turn knob accessible through front door of the unit. Fabricated stainless-steel compartment with silver powder-coated finish. Connection is 3/4" male hose thread x 1/2" female NPT inlet.