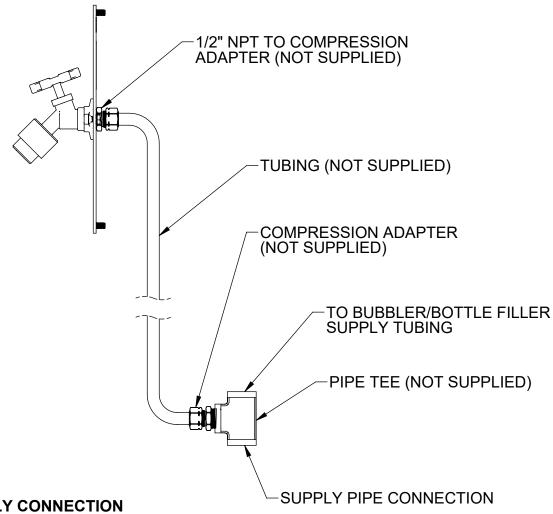

**CAUTION!** THIS HOSE BIB ACCESSORY IS NOT FREEZE RESISTANT! TO PREVENT DAMAGE TO THE UNIT AND A POTENTIAL FLOODING HAZARD, DO NOT INSTALL IN LOCATIONS THAT HAVE THE POTENTIAL TO FREEZE.

RECOMMENDED WATER SUPPLY CONNECTION

HAWS RECOMMENDS THE USE OF 1/2" O.D. TUBING AND FITTINGS TO MAXIMIZE WATER PRESSURE TO FAUCET. IF FAUCET WATER PRESSURE IS NOT A CONCERN, THE USE OF 3/8" O.D. TUBING MAY BE SUBSTITUTED TO EASE INSTALLATION.