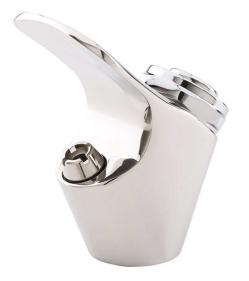

# model 5010SS

#### **BUBBLER VALVE**

Polished stainless steel cartridge valve which allows for top access stream adjustment as well as cartridge and strainer access, and is designed with a shielded, anti-squirt orifice that provides a steady sanitary source of water.

#### SPECIFICATIONS

Model 5010SS is a polished stainless steel push button bubbler valve with pressure compensating adjustable stream regulation and shielded sanitary nozzle design.