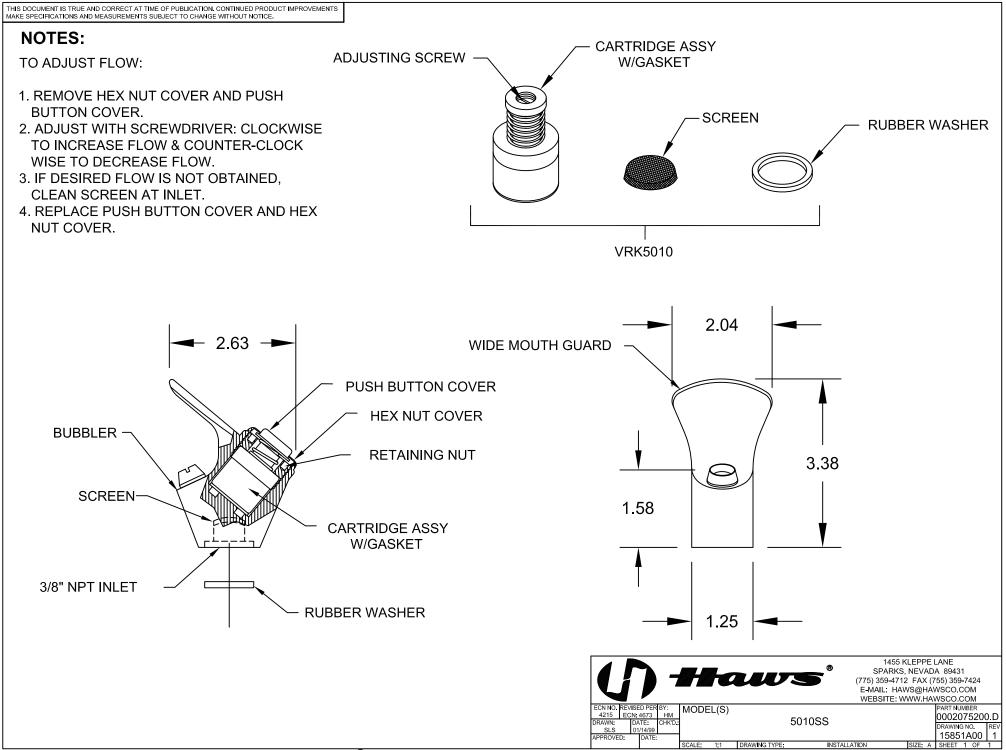

#### **BUBBLER VALVE**

Polished stainless steel cartridge valve which allows for top access stream adjustment as well as cartridge and strainer access, and is designed with a shielded, anti-squirt orifice that provides a steady sanitary source of water.

#### SPECIFICATIONS

Model 5010SS is a polished stainless steel push button bubbler valve with pressure compensating adjustable stream regulation and shielded sanitary nozzle design.