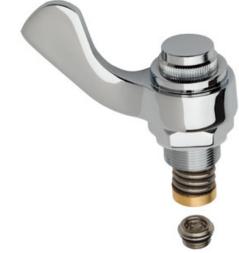

## **SPECIFICATIONS**

5452HST handle and stem assembly includes a PCP handle, cap, nylon lock nut, nylon and brass thrust washers, stainless steel wave washer, PCP lever handle with set screw, bearing set, bonnet cap, bonnet washer, gland packing, gland, spring, stem, seat washer, seat washer screw, renew seat and a seat o-ring. Used on models made in 2005 and newer.