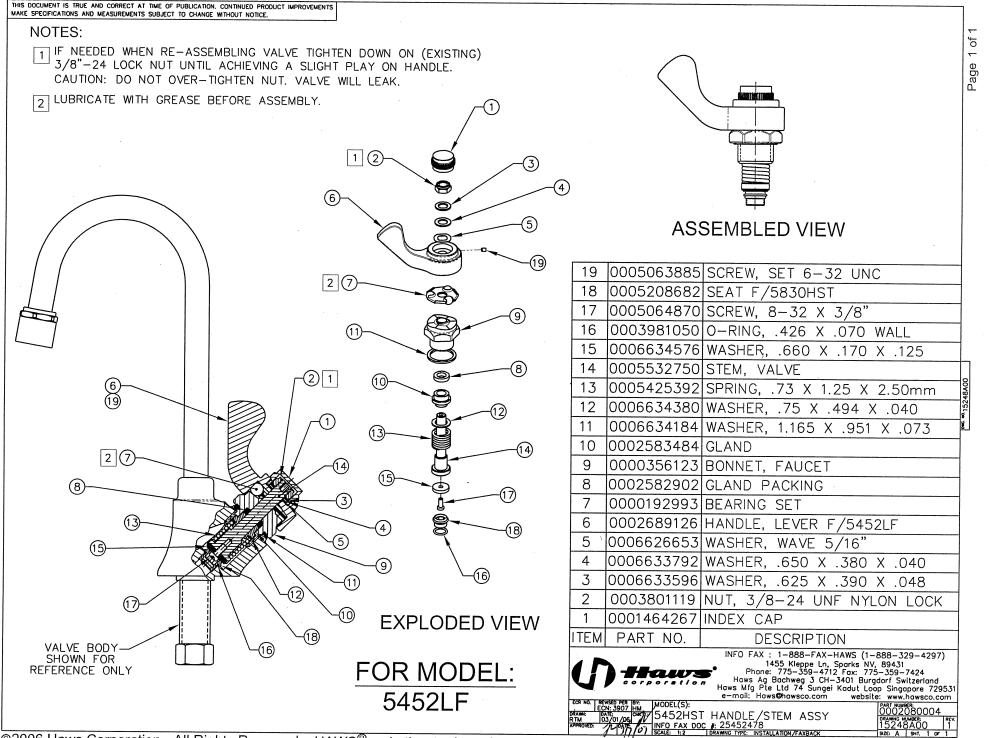

## **SPECIFICATIONS**

5452HST handle and stem assembly includes a PCP handle, cap, nylon lock nut, nylon and brass thrust washers, stainless steel wave washer, PCP lever handle with set screw, bearing set, bonnet cap, bonnet washer, gland packing, gland, spring, stem, seat washer, seat washer screw, renew seat and a seat o-ring. Used on models made in 2005 and newer.